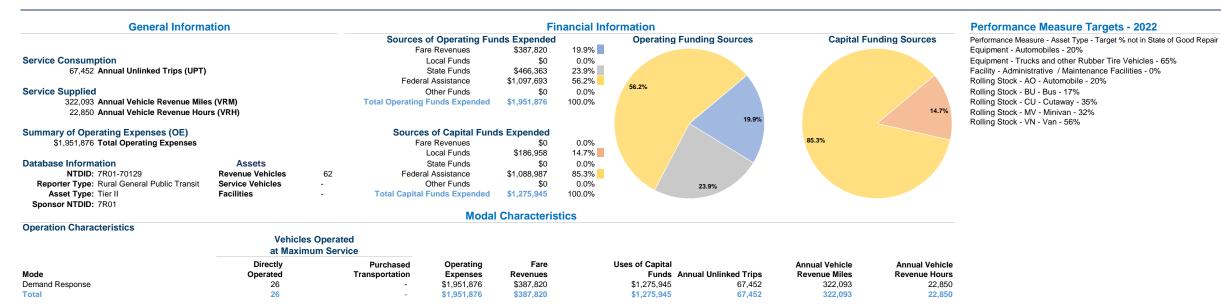

1122 Pierce St

## Siouxland Regional Transit System 2021 Annual Agency Profile

P.O. Box 1077 Sioux City, la 51105-1452

**Performance Measures** 

Operating Expense per Vehicle Revenue Mile: Agency Total

Mode Demand Response