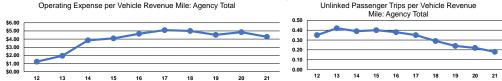

## Performance Measures

|                 | Service Efficiency     |                        | Service Effectiveness |                                    |                      |                      |
|-----------------|------------------------|------------------------|-----------------------|------------------------------------|----------------------|----------------------|
|                 | Operating Expenses per | Operating Expenses per |                       | Operating Expenses<br>per Unlinked | Unlinked Trips per   | Unlinked Trips per   |
| Mode            | Vehicle Revenue Mile   | Vehicle Revenue Hour   | Mode                  | Passenger Trip                     | Vehicle Revenue Mile | Vehicle Revenue Hour |
| Demand Response | \$4.28                 | \$57.32                | Demand Response       | \$24.22                            | 0.2                  | 2.4                  |
| Total           | \$4.28                 | \$57.32                | Total                 | \$24.22                            | 0.2                  | 2.4                  |