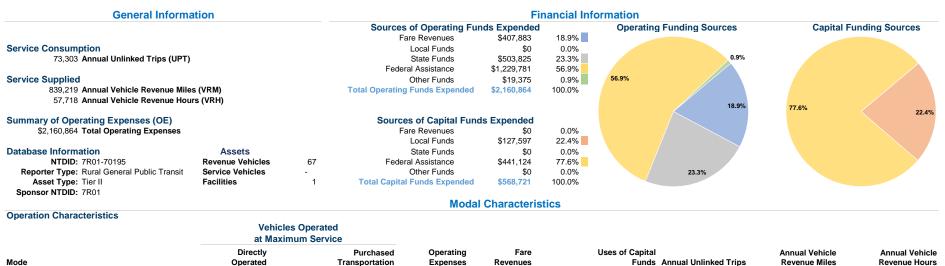

\$2.57

\$2.57

0.10

Service Efficiency

\$2,160,864

\$2,160,864

\$37.44

\$37.44

Operating Expenses per

Unlinked Passenger Trips per Vehicle Revenue Mile: Agency Total

Vehicle Revenue Hour

\$407,883

\$407.883

## 839,219 839.219

**Performance Measure Targets - 2022** 

Equipment - Trucks and other Rubber Tire Vehicles - 65%

Facility - Administrative / Maintenance Facilities - 0%

Equipment - Automobiles - 20%

Rolling Stock - BU - Bus - 17%

Rolling Stock - VN - Van - 56%

57,718

57.718

Rolling Stock - AO - Automobile - 20%

Rolling Stock - CU - Cutaway - 35%

Rolling Stock - MV - Minivan - 32%

Performance Measure - Asset Type - Target % not in State of Good Repair

73,303

73.303