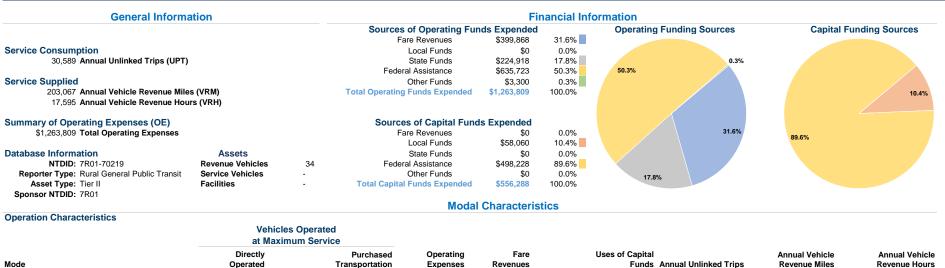

## Service Efficiency

|                 | Operating Expenses per | Operating Expenses per |
|-----------------|------------------------|------------------------|
| Mode            | Vehicle Revenue Mile   | Vehicle Revenue Hour   |
| Demand Response | \$6.22                 | \$71.83                |
| Total           | \$6.22                 | \$71.83                |

Unlinked Passenger Trips per Vehicle Revenue

Operating Expense per Vehicle Revenue Mile: Agency Total