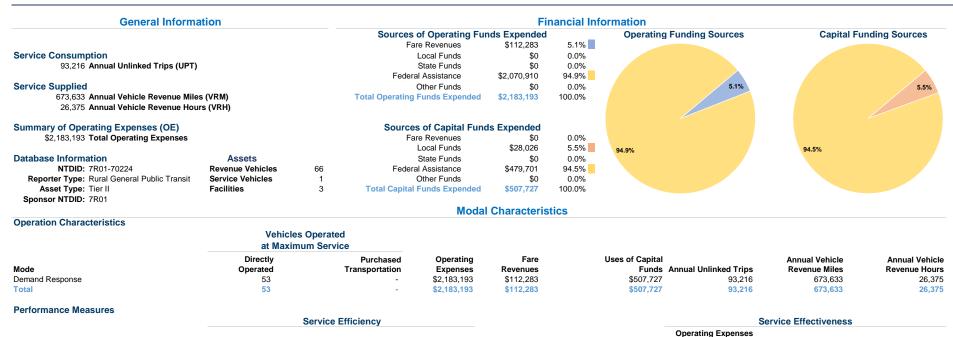

## Region XII Council of Governments/WITS 2021 Annual Agency Profile

per Unlinked

\$23.42

\$23.42

Passenger Trip

Mode

Total

Demand Response

Unlinked Trips per

0.1

0.1

Vehicle Revenue Mile

Unlinked Trips per

3.5

3.5

Vehicle Revenue Hour

1009 E Anthony St P.O. Box 768 Carroll, la 51401-3842

Mode

Total

\$3.50 \$3.00 \$2.50 \$2.00 \$1.50 \$1.00 \$0.50 \$0.00

Demand Response

Operating Expense per Vehicle Revenue Mile: Agency Total

Operating Expenses per

Unlinked Passenger Trips per Vehicle Revenue Mile: Agency Total

Vehicle Revenue Hour

\$82.78

\$82.78

Operating Expenses per

Vehicle Revenue Mile

\$3.24

\$3.24

0.05