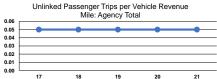

#### Service Effectiveness

|                 | Operating Expenses             |                                            |                                            |
|-----------------|--------------------------------|--------------------------------------------|--------------------------------------------|
| Mode            | per Unlinked<br>Passenger Trip | Unlinked Trips per<br>Vehicle Revenue Mile | Unlinked Trips per<br>Vehicle Revenue Hour |
| Demand Response | \$98.65                        | 0.0                                        | 1.8                                        |
| Total           | \$98.65                        | 0.0                                        | 1.8                                        |