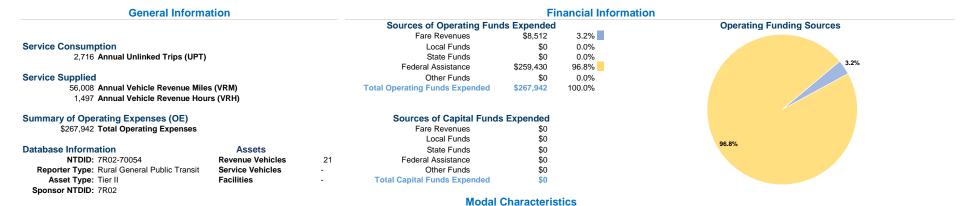

# **Vehicles Operated**

at Maximum Service

| Directly<br>Operated | Purchased<br>Transportation | Operating<br>Expenses | Fare<br>Revenues |
|----------------------|-----------------------------|-----------------------|------------------|
| 4                    | 8                           | \$267,942             | \$8,512          |
| 4                    | 8                           | \$267,942             | \$8,512          |

| Uses of Capital |                       | Annual Vehicle | Annual Vehicle |
|-----------------|-----------------------|----------------|----------------|
| Funds           | Annual Unlinked Trips | Revenue Miles  | Revenue Hours  |
| \$0             | 2,716                 | 56,008         | 1,497          |
| \$0             | 2.716                 | 56.008         | 1.497          |

#### **Performance Measures**

Mode Demand Response

Total

#### Service Efficiency

|                 | Operating Expenses per | Operating Expenses per |
|-----------------|------------------------|------------------------|
| Mode            | Vehicle Revenue Mile   | Vehicle Revenue Hour   |
| Demand Response | \$4.78                 | \$178.99               |
| Total           | \$4.78                 | \$178.99               |

#### Service Effectiveness

|                 | Operating Expenses             |                                            |                                            |
|-----------------|--------------------------------|--------------------------------------------|--------------------------------------------|
| Mode            | per Unlinked<br>Passenger Trip | Unlinked Trips per<br>Vehicle Revenue Mile | Unlinked Trips per<br>Vehicle Revenue Hour |
| Demand Response | \$98.65                        | 0.0                                        | 1.8                                        |
| Total           | \$98.65                        | 0.0                                        | 1.8                                        |