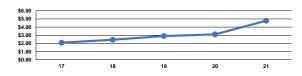

#### Service Efficiency

|                 | Operating Expenses per | Operating Expenses per |
|-----------------|------------------------|------------------------|
| Mode            | Vehicle Revenue Mile   | Vehicle Revenue Hour   |
| Demand Response | \$4.78                 | \$178.99               |
| Total           | \$4.78                 | \$178.99               |