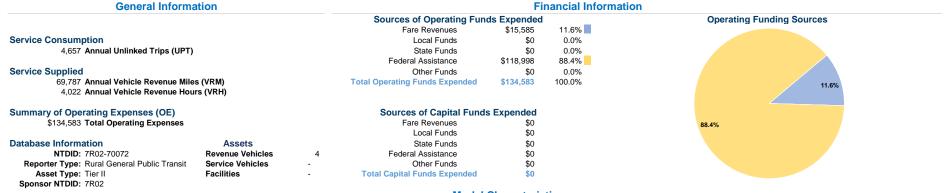

## **Vehicles Operated** at Maximum Service

|                 | Directly | Purchased      | Operating | Fare     |  |
|-----------------|----------|----------------|-----------|----------|--|
| Mode            | Operated | Transportation | Expenses  | Revenues |  |
| Demand Response | 4        | -              | \$134,583 | \$15,585 |  |
| Total           | 1        |                | \$134 583 | \$15.585 |  |

**Uses of Capital Annual Vehicle Annual Vehicle** Funds Annual Unlinked Trips Revenue Miles Revenue Hours \$0 4,657 69,787 4,022 \$0 4,657 69,787 4,022

Service Effectiveness