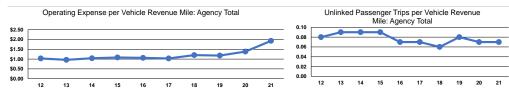

### Service Efficiency

| Mode            | Operating Expenses per<br>Vehicle Revenue Mile | Operating Expenses per<br>Vehicle Revenue Hour |
|-----------------|------------------------------------------------|------------------------------------------------|
| Demand Response | \$1.93                                         | \$33.46                                        |
| Total           | \$1.93                                         | \$33.46                                        |

| Mode Demand Response | Operating Expenses<br>per Unlinked<br>Passenger Trip<br>\$28.90<br>\$28.90 | 0.1 | Unlinked Trips per<br>Vehicle Revenue Hour<br>1.2 |
|----------------------|----------------------------------------------------------------------------|-----|---------------------------------------------------|
| Total                | \$28.90                                                                    | 0.1 | 1.2                                               |