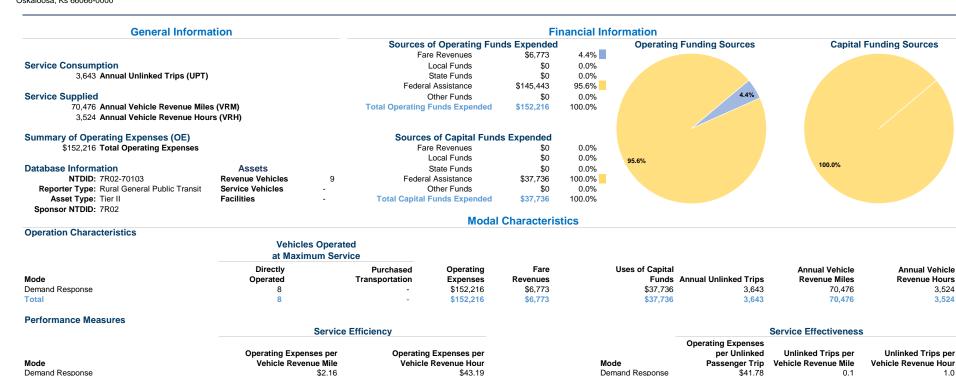

Jefferson County Service Organization 2021 Annual Agency Profile

P.O. Box 212 Oskaloosa, Ks 66066-0000

610 Delaware St

Total

\$2.50 \$2.00 \$1.50 \$1.00 \$0.50 \$0.00

Operating Expense per Vehicle Revenue Mile: Agency Total

\$43.19

Unlinked Passenger Trips per Vehicle Revenue Mile: Agency Total

Total

\$41.78

0.1

\$2.16

0.08