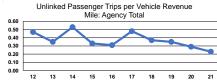

### Service Effectiveness

| Mode Demand Response | Operating Expenses<br>per Unlinked<br>Passenger Trip<br>\$33,13 | Unlinked Trips per<br>Vehicle Revenue Mile | Unlinked Trips per<br>Vehicle Revenue Hour<br>2.7 |
|----------------------|-----------------------------------------------------------------|--------------------------------------------|---------------------------------------------------|
| Total                | \$33.13                                                         | 0.2                                        | 2.7                                               |