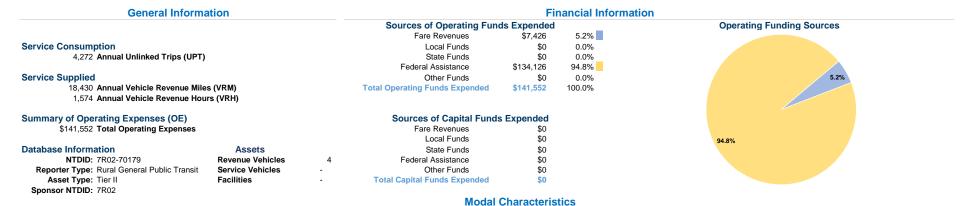

### **Vehicles Operated** at Maximum Service

| Mode            | Directly<br>Operated | Purchased<br>Transportation | Operating<br>Expenses | Fare<br>Revenues | Uses of Capital<br>Funds Annual Un | inked Trips | Annual Vehicle<br>Revenue Miles | Annual Vehicle<br>Revenue Hours |
|-----------------|----------------------|-----------------------------|-----------------------|------------------|------------------------------------|-------------|---------------------------------|---------------------------------|
| Demand Response | 4                    | <u>-</u>                    | \$141,552             | \$7,426          | \$0                                | 4,272       | 18,430                          | 1,574                           |
| Total           | 4                    | -                           | \$141,552             | \$7,426          | <b>\$0</b>                         | 4,272       | 18,430                          | 1,574                           |