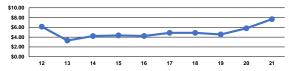

## Service Efficiency

| ModeOperating Expenses per<br>Vehicle Revenue MileOperating Expenses per<br>Vehicle Revenue MileOperating Expenses per<br>Vehicle Revenue HDemand Response\$7.68\$89Total\$7.68\$89 | ır<br>3 |
|-------------------------------------------------------------------------------------------------------------------------------------------------------------------------------------|---------|
|-------------------------------------------------------------------------------------------------------------------------------------------------------------------------------------|---------|