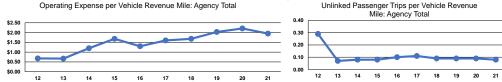

## Performance Measures

**Operation Characteristics** 

|                 | Service Effi           | ciency                 |                 | Service Effectiveness              |                      |                                            |
|-----------------|------------------------|------------------------|-----------------|------------------------------------|----------------------|--------------------------------------------|
| Mada            | Operating Expenses per | Operating Expenses per | Mada            | Operating Expenses<br>per Unlinked | Unlinked Trips per   | Unlinked Trips per<br>Vehicle Revenue Hour |
| Mode            | Vehicle Revenue Mile   | Vehicle Revenue Hour   | Mode            |                                    | Vehicle Revenue Mile | Venicle Revenue Hour                       |
| Demand Response | \$1.95                 | \$71.83                | Demand Response | \$24.90                            | 0.1                  | 2.9                                        |
| Total           | \$1.95                 | \$71.83                | Total           | \$24.90                            | 0.1                  | 2.9                                        |
|                 |                        | 10 T: VI: 10           |                 |                                    |                      |                                            |