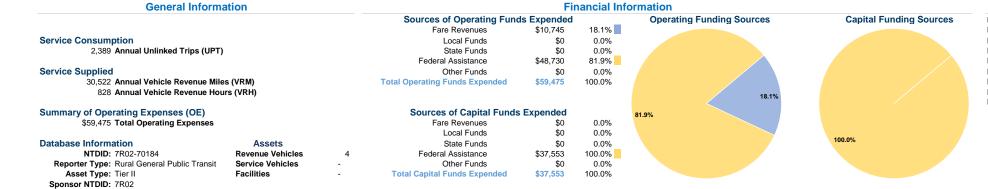

## Modal Characteristics

|                 | Vehicles C<br>at Maximur |                             |                       |                  |                                 |                |                                 |                                 |
|-----------------|--------------------------|-----------------------------|-----------------------|------------------|---------------------------------|----------------|---------------------------------|---------------------------------|
| Mode            | Directly<br>Operated     | Purchased<br>Transportation | Operating<br>Expenses | Fare<br>Revenues | Uses of Capital<br>Funds Annual | Unlinked Trips | Annual Vehicle<br>Revenue Miles | Annual Vehicle<br>Revenue Hours |
| Demand Response | 3                        | -                           | \$59,475              | \$10,745         | \$37,553                        | 2,389          | 30,522                          | 828                             |
| Total           | 3                        |                             | \$59,475              | \$10,745         | \$37,553                        | 2,389          | 30,522                          | 828                             |