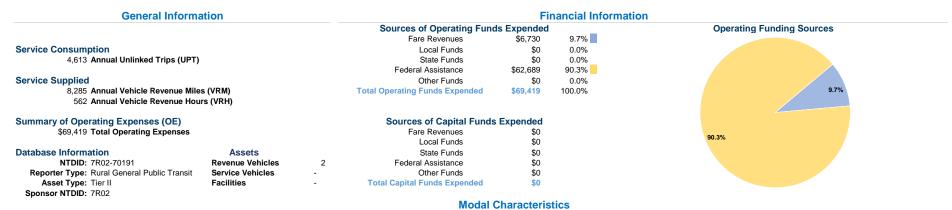

#### **Vehicles Operated** at Maximum Service

| Mode            | Directly<br>Operated | Purchased<br>Transportation | Operating<br>Expenses | Fare<br>Revenues | Uses of Capital<br>Funds Annual Unlinked Tri | Annual Vehicle s Revenue Miles | Annual Vehicle<br>Revenue Hours |
|-----------------|----------------------|-----------------------------|-----------------------|------------------|----------------------------------------------|--------------------------------|---------------------------------|
| Demand Response | 2                    | · -                         | \$69,419              | \$6,730          | \$0 4,6                                      | 3 8,285                        | 562                             |
| Total           | 2                    |                             | \$69,419              | \$6,730          | \$0 4,6                                      | 3 8,285                        | 562                             |