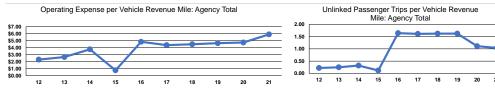

# Service Efficiency

Operating Expenses per Operating Expenses per Vehicle Revenue Mile Vehicle Revenue Hour Demand Response \$5.90 \$50.72 Total \$5.90 \$50.72

|                 | Service Effectiveness                                |                                            |                                            |
|-----------------|------------------------------------------------------|--------------------------------------------|--------------------------------------------|
| Mode            | Operating Expenses<br>per Unlinked<br>Passenger Trip | Unlinked Trips per<br>Vehicle Revenue Mile | Unlinked Trips per<br>Vehicle Revenue Hour |
| Demand Response | \$5.70                                               | 1.0                                        | 8.9                                        |
| Total           | \$5.70                                               | 1.0                                        | 8.9                                        |