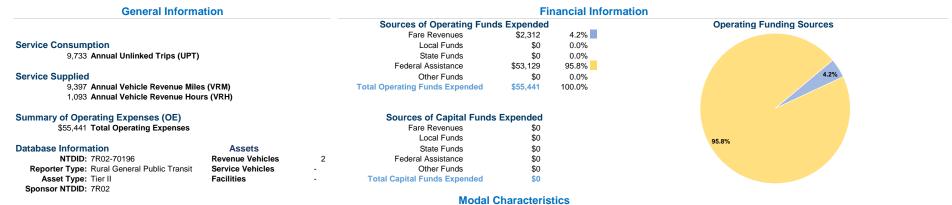

### **Vehicles Operated** at Maximum Service

Directly Purchased Operating Fare Operated Transportation Expenses Revenues \$2,312 Demand Response \$55,441 \$55,441 \$2,312

| Uses of Capital |                       | Annual Vehicle | Annual Vehicle |
|-----------------|-----------------------|----------------|----------------|
| Funds           | Annual Unlinked Trips | Revenue Miles  | Revenue Hours  |
| \$0             | 9,733                 | 9,397          | 1,093          |
| \$0             | 9,733                 | 9,397          | 1,093          |

# Service Efficiency

Operating Expenses per Operating Expenses per Vehicle Revenue Mile Vehicle Revenue Hour Demand Response \$5.90 \$50.72 Total \$5.90 \$50.72

|                 | Service Effectiveness                                |                                            |                                            |
|-----------------|------------------------------------------------------|--------------------------------------------|--------------------------------------------|
| Mode            | Operating Expenses<br>per Unlinked<br>Passenger Trip | Unlinked Trips per<br>Vehicle Revenue Mile | Unlinked Trips per<br>Vehicle Revenue Hour |
| Demand Response | \$5.70                                               | 1.0                                        | 8.9                                        |
| Total           | \$5.70                                               | 1.0                                        | 8.9                                        |