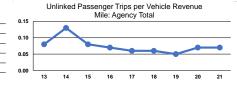

#### Service Efficiency

Operating Expenses per Operating Expenses per Vehicle Revenue Mile Vehicle Revenue Hour Mode Demand Response \$1.89 \$33.28 Total \$1.89 \$33.28

|                 |                                                      | Service Effectiveness                      | <b>3</b>                                   |
|-----------------|------------------------------------------------------|--------------------------------------------|--------------------------------------------|
| Mode            | Operating Expenses<br>per Unlinked<br>Passenger Trip | Unlinked Trips per<br>Vehicle Revenue Mile | Unlinked Trips per<br>Vehicle Revenue Hour |
| Demand Response | \$27.44                                              | 0.1                                        | 1.2                                        |
| Total           | \$27.44                                              | 0.1                                        | 1.2                                        |