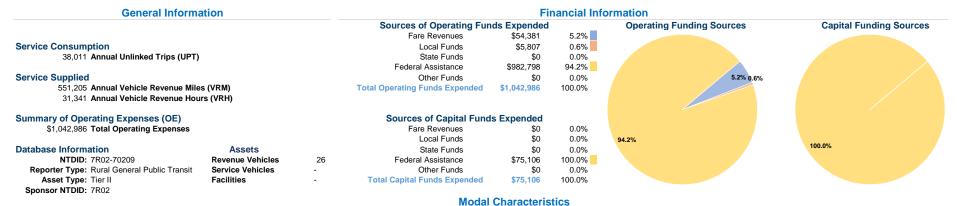

# **Vehicles Operated**

at Maximum Service

Directly Operating Fare Purchased Mode Operated Transportation Expenses Revenues Demand Response 25 \$1,042,986 \$54,381 25 \$1.042.986 \$54,381 Total

| Uses of Capital |                       | Annual Vehicle | Annual Vehicle |
|-----------------|-----------------------|----------------|----------------|
| Funds           | Annual Unlinked Trips | Revenue Miles  | Revenue Hours  |
| \$75,106        | 38,011                | 551,205        | 31,341         |
| \$75,106        | 38,011                | 551,205        | 31,341         |

#### Service Efficiency

Operating Expenses per Operating Expenses per Vehicle Revenue Mile Vehicle Revenue Hour Mode Demand Response \$1.89 \$33.28 Total \$1.89 \$33.28

|                 |                                                      | Service Effectiveness                      | <b>3</b>                                   |
|-----------------|------------------------------------------------------|--------------------------------------------|--------------------------------------------|
| Mode            | Operating Expenses<br>per Unlinked<br>Passenger Trip | Unlinked Trips per<br>Vehicle Revenue Mile | Unlinked Trips per<br>Vehicle Revenue Hour |
| Demand Response | \$27.44                                              | 0.1                                        | 1.2                                        |
| Total           | \$27.44                                              | 0.1                                        | 1.2                                        |