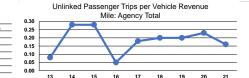

#### **Service Effectiveness**

| Mode            | Operating Expenses<br>per Unlinked<br>Passenger Trip | Unlinked Trips per<br>Vehicle Revenue Mile | Unlinked Trips per<br>Vehicle Revenue Hour |
|-----------------|------------------------------------------------------|--------------------------------------------|--------------------------------------------|
| Demand Response | \$18.73                                              | 0.2                                        | 2.8                                        |
| Bus             | \$20.29                                              | 0.1                                        | 1.9                                        |
| Total           | \$19.84                                              | 0.2                                        | 2.1                                        |