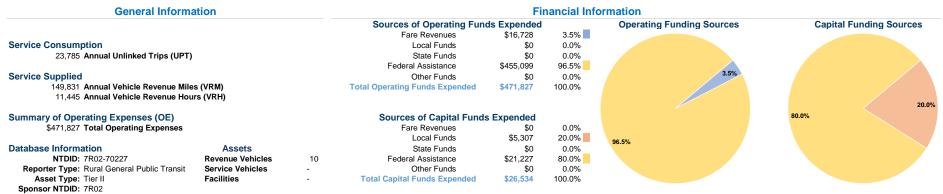

### Vehicles Operated at Maximum Service

|                 | Directly | Purchased      | Operating | Fare     | Uses of Capital | Annual Vehicle | Annual Vehicle |               |
|-----------------|----------|----------------|-----------|----------|-----------------|----------------|----------------|---------------|
| Mode            | Operated | Transportation | Expenses  | Revenues | Funds Annual    | Unlinked Trips | Revenue Miles  | Revenue Hours |
| Demand Response | 3        | -              | \$129,451 | \$6,214  | \$7,297         | 6,912          | 28,773         | 2,487         |
| Bus             | 3        | -              | \$342,376 | \$10,514 | \$19,237        | 16,873         | 121,058        | 8,958         |
| Total           | 6        | _              | \$471.827 | \$16.728 | \$26.534        | 23,785         | 149.831        | 11.445        |