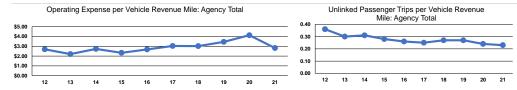

Service Effectiveness

### **Performance Measures**

# Service Efficiency

| Oper                                                | rating Expenses |                      |                      |
|-----------------------------------------------------|-----------------|----------------------|----------------------|
| Operating Expenses per Operating Expenses per       | per Unlinked    | Unlinked Trips per   | Unlinked Trips per   |
| Mode Vehicle Revenue Mile Vehicle Revenue Hour Mode | Passenger Trip  | Vehicle Revenue Mile | Vehicle Revenue Hour |
| Demand Response \$2.82 \$52.20 Demand Response      | \$12.25         | 0.2                  | 4.3                  |
| Total \$2.82 \$52.20 Total                          | \$12.25         | 0.2                  | 4.3                  |