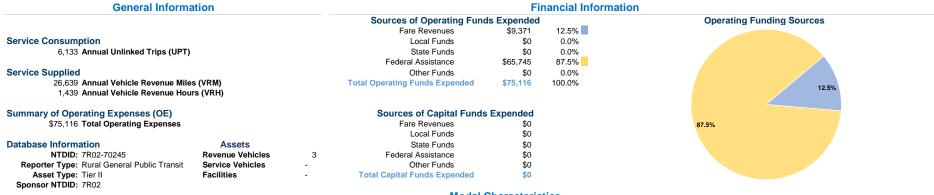

## **Vehicles Operated** at Maximum Service

|                 | Directly | Purchased      | Operating | Fare     |  |
|-----------------|----------|----------------|-----------|----------|--|
| Mode            | Operated | Transportation | Expenses  | Revenues |  |
| Demand Response | 3        | -              | \$75,116  | \$9,371  |  |
| Total           | 3        | _              | \$75.116  | \$9.371  |  |

| Fare<br>Revenues | Uses of Capital Funds | Annual Unlinked Trips | Annual Vehicle<br>Revenue Miles | Annual Vehicle<br>Revenue Hours |
|------------------|-----------------------|-----------------------|---------------------------------|---------------------------------|
| \$9,371          | \$0                   | 6,133                 | 26,639                          | 1,439                           |
| \$9,371          | \$0                   | 6,133                 | 26,639                          | 1,439                           |

# Service Efficiency

| Oper                                                | rating Expenses |                      |                      |
|-----------------------------------------------------|-----------------|----------------------|----------------------|
| Operating Expenses per Operating Expenses per       | per Unlinked    | Unlinked Trips per   | Unlinked Trips per   |
| Mode Vehicle Revenue Mile Vehicle Revenue Hour Mode | Passenger Trip  | Vehicle Revenue Mile | Vehicle Revenue Hour |
| Demand Response \$2.82 \$52.20 Demand Response      | \$12.25         | 0.2                  | 4.3                  |
| Total \$2.82 \$52.20 Total                          | \$12.25         | 0.2                  | 4.3                  |