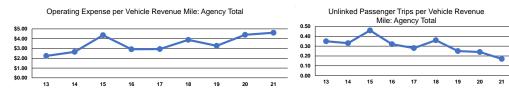

http://www.lyoncounty.org

402 Commercial St Emporia, Ks 66801-3902 Lyon County Area Transportation 2021 Annual Agency Profile

Service Effectiveness

Unlinked Trips per

0.2

0.2

0.2

Passenger Trip Vehicle Revenue Mile

\$25.60

\$32.37

\$27.58

Unlinked Trips per

2.3 1.6 2.0

Vehicle Revenue Hour

Operating Expenses per Unlinked

| General Information                         |                                    |    |                                | F          | Performance Measure Targets - 2022 |                           |                         |                                                                         |  |
|---------------------------------------------|------------------------------------|----|--------------------------------|------------|------------------------------------|---------------------------|-------------------------|-------------------------------------------------------------------------|--|
|                                             |                                    |    | Sources of Operating Fun       |            |                                    | Operating Funding Sources | Capital Funding Sources | Performance Measure - Asset Type - Target % not in State of Good Repair |  |
|                                             |                                    |    | Fare Revenues                  | \$37,594   | 4.9%                               |                           |                         | Equipment - Automobiles - 75%                                           |  |
| Service Consumption                         | /vice Consumption                  |    | Local Funds                    | \$0        | 0.0%                               |                           |                         | Equipment - Trucks and other Rubber Tire Vehicles - 75%                 |  |
| 27,615 Annual Unlinked Trips (UPT           | 27,615 Annual Unlinked Trips (UPT) |    | State Funds                    | \$0        | 0.0%                               | 1.5%                      |                         | Facility - Administrative / Maintenance Facilities - 25%                |  |
|                                             |                                    |    | Federal Assistance             | \$712,446  | 93.5%                              |                           |                         | Facility - Passenger / Parking Facilities - 25%                         |  |
| Service Supplied                            |                                    |    | Other Funds                    | \$11,646   | 1.5%                               | 4.9%                      | 4.8%                    | Rolling Stock - BU - Bus - 25%                                          |  |
| 165,057 Annual Vehicle Revenue Mil          | les (VRM)                          |    | Total Operating Funds Expended | \$761,686  | 100.0%                             |                           |                         | Rolling Stock - CU - Cutaway - 25%                                      |  |
| 13,478 Annual Vehicle Revenue Ho            | ours (VRH)                         |    |                                |            |                                    |                           |                         | Rolling Stock - MV - Minivan - 25%                                      |  |
|                                             |                                    |    |                                |            |                                    |                           |                         | Rolling Stock - VN - Van - 25%                                          |  |
| Summary of Operating Expenses (OE)          |                                    |    | Sources of Capital Funds       | s Expended |                                    |                           |                         | ·                                                                       |  |
| \$761,686 Total Operating Expenses          |                                    |    | Fare Revenues                  | \$0        | 0.0%                               |                           |                         |                                                                         |  |
|                                             |                                    |    | Local Funds                    | \$9,154    | 4.8%                               | 93.5%                     | 95.2%                   |                                                                         |  |
| Database Information                        | Assets                             |    | State Funds                    | \$0        | 0.0%                               | 53.5 %                    |                         |                                                                         |  |
| NTDID: 7R02-70248                           | Revenue Vehicles                   | 12 | Federal Assistance             | \$180,864  | 95.2%                              |                           |                         |                                                                         |  |
| Reporter Type: Rural General Public Transit | Service Vehicles                   | -  | Other Funds                    | \$0        | 0.0%                               |                           |                         |                                                                         |  |
| Asset Type: Tier II                         | Facilities                         | -  | Total Capital Funds Expended   | \$190,018  | 100.0%                             |                           |                         |                                                                         |  |
| Sponsor NTDID: 7R02                         |                                    |    |                                |            |                                    |                           |                         |                                                                         |  |
|                                             |                                    |    |                                | <b>.</b>   |                                    |                           |                         |                                                                         |  |

Service Efficiency