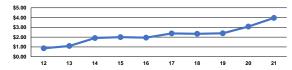

#### Service Efficiency

| Mode Demand Response Total | Operating Expenses per<br>Vehicle Revenue Mile<br>\$3.96<br>\$3,96 | Operating Expenses per<br>Vehicle Revenue Hour<br>\$31.73<br>\$31.73 |
|----------------------------|--------------------------------------------------------------------|----------------------------------------------------------------------|
| lotai                      | \$3.96                                                             | \$31.73                                                              |