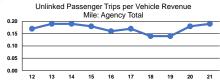

#### Service Effectiveness

| Mode            | Operating Expenses<br>per Unlinked<br>Passenger Trip | Unlinked Trips per<br>Vehicle Revenue Mile | Unlinked Trips per<br>Vehicle Revenue Hour |
|-----------------|------------------------------------------------------|--------------------------------------------|--------------------------------------------|
| Demand Response | \$20.70                                              | 0.2                                        | 1.5                                        |
| Total           | \$20.70                                              | 0.2                                        | 1.5                                        |