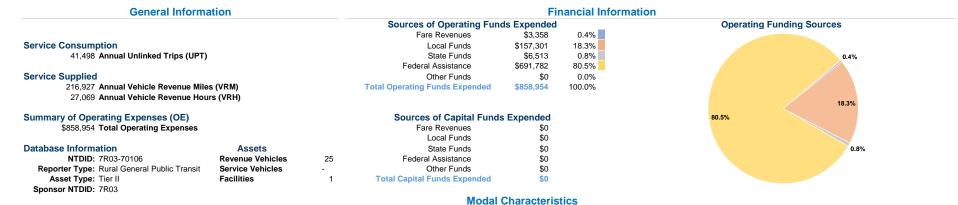

### Vehicles Operated at Maximum Service

Directly Operating Fare **Uses of Capital Annual Vehicle Annual Vehicle** Purchased Funds Annual Unlinked Trips Mode Operated Transportation Expenses Revenues Revenue Miles Revenue Hours 41,498 Demand Response 22 \$858,954 \$3,358 216,927 27,069 \$0 22 \$858.954 \$3,358 \$0 41,498 216.927 27.069 Total