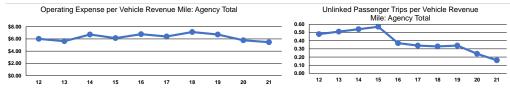

#### Service Efficiency

|       |                        |                        |       | Operating Expenses |                      |                      |
|-------|------------------------|------------------------|-------|--------------------|----------------------|----------------------|
|       | Operating Expenses per | Operating Expenses per |       | per Unlinked       | Unlinked Trips per   | Unlinked Trips per   |
| Mode  | Vehicle Revenue Mile   | Vehicle Revenue Hour   | Mode  | Passenger Trip     | Vehicle Revenue Mile | Vehicle Revenue Hour |
| Bus   | \$5.47                 | \$62.15                | Bus   | \$33.96            | 0.2                  | 1.8                  |
| Total | \$5.47                 | \$62.15                | Total | \$33.96            | 0.2                  | 1.8                  |
|       |                        |                        |       |                    |                      |                      |