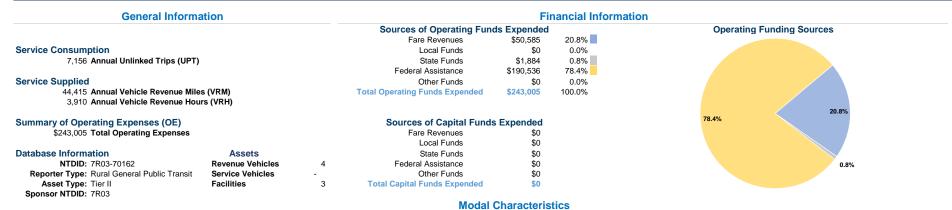

# Vehicles Operated

at Maximum Service

|       | Directly | Purchased      | Operating | Fare     | Uses of Capital             | Annual Vehicle | Annual Vehicle |
|-------|----------|----------------|-----------|----------|-----------------------------|----------------|----------------|
| Mode  | Operated | Transportation | Expenses  | Revenues | Funds Annual Unlinked Trips | Revenue Miles  | Revenue Hours  |
| Bus   | 4        | -              | \$243,005 | \$50,585 | \$0 7,156                   | 44,415         | 3,910          |
| Total | 4        | -              | \$243,005 | \$50,585 | \$0 7,156                   | 44,415         | 3,910          |