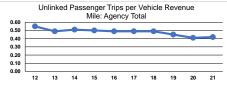

| \$0        | 14,143 | 33,422 |
|------------|--------|--------|
| <b>\$0</b> | 14,143 | 33,422 |
|            |        |        |

Funds Annual Unlinked Trips

|                | Service Effectiveness                      |                                            |  |  |  |
|----------------|--------------------------------------------|--------------------------------------------|--|--|--|
| es<br>ed<br>ip | Unlinked Trips per<br>Vehicle Revenue Mile | Unlinked Trips per<br>Vehicle Revenue Hour |  |  |  |
| 93             | 0.4                                        | 3.5                                        |  |  |  |
| 93             | 0.4                                        | 3.5                                        |  |  |  |