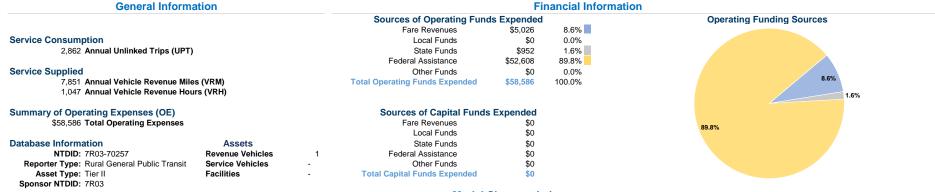

## **Vehicles Operated** at Maximum Service

Directly Purchased Operating Fare Mode Operated Transportation Expenses Revenues \$5,026 Demand Response \$58,586 \$58,586 \$5.026 Total

**Uses of Capital Annual Vehicle Annual Vehicle** Funds Annual Unlinked Trips Revenue Miles Revenue Hours \$0 2,862 7,851 1,047 \$0 2,862 7,851 1,047