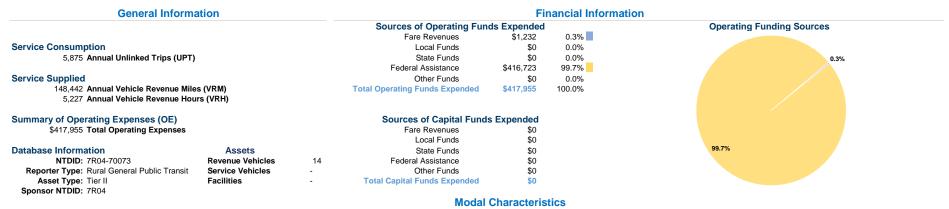

## **Vehicles Operated** at Maximum Service

Directly Purchased Fare **Uses of Capital Annual Vehicle** Operating Mode Operated Transportation Expenses Revenues Funds Annual Unlinked Trips Revenue Miles \$417,955 Demand Response 13 \$1,232 \$0 5,875 13 \$417,955 \$1,232 \$0 5,875 Total

**Annual Vehicle** 

Revenue Hours

5,227

5,227

148,442

148,442