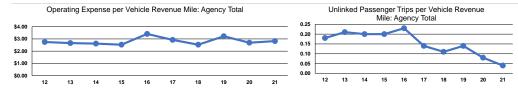

#### Service Efficiency

|                 | Service Efficiency     |                        |                 | Service Effectiveness |                      |                      |
|-----------------|------------------------|------------------------|-----------------|-----------------------|----------------------|----------------------|
|                 |                        |                        |                 | Operating Expenses    |                      |                      |
|                 | Operating Expenses per | Operating Expenses per |                 | per Unlinked          | Unlinked Trips per   | Unlinked Trips per   |
| Mode            | Vehicle Revenue Mile   | Vehicle Revenue Hour   | Mode            | Passenger Trip        | Vehicle Revenue Mile | Vehicle Revenue Hour |
| Demand Response | \$2.82                 | \$79.96                | Demand Response | \$71.14               | 0.0                  | 1.1                  |
| Total           | \$2.82                 | \$79.96                | Total           | \$71.14               | 0.0                  | 1.1                  |