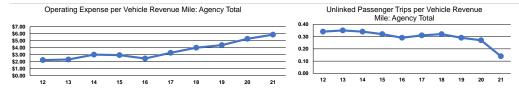

Service Effectiveness

Unlinked Trips per

2.3

2.3

Vehicle Revenue Hour

#### Service Efficiency

|                 |                        |                        |                 | Operating Expenses |                      |
|-----------------|------------------------|------------------------|-----------------|--------------------|----------------------|
|                 | Operating Expenses per | Operating Expenses per |                 | per Unlinked       | Unlinked Trips per   |
| Mode            | Vehicle Revenue Mile   | Vehicle Revenue Hour   | Mode            | Passenger Trip     | Vehicle Revenue Mile |
| Demand Response | \$5.86                 | \$95.39                | Demand Response | \$41.90            | 0.1                  |
| Total           | \$5.86                 | \$95.39                | Total           | \$41.90            | 0.1                  |