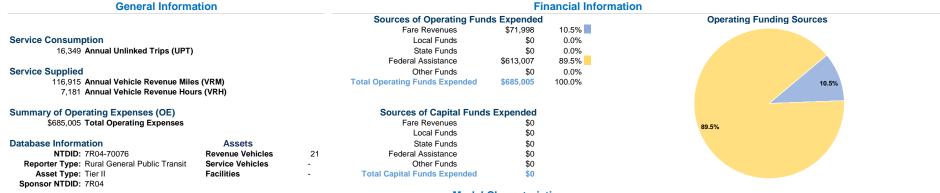

## **Vehicles Operated** at Maximum Service

Directly Purchased Operating Fare Mode Operated Transportation Expenses Revenues \$685,005 Demand Response 14 \$71,998 14 \$685,005 Total \$71,998

| Uses of Capital Funds Annual Unlinked Trips |        | Annual Vehicle<br>Revenue Miles | Annual Vehicle<br>Revenue Hours |  |
|---------------------------------------------|--------|---------------------------------|---------------------------------|--|
| \$0                                         | 16,349 | 116,915                         | 7,181                           |  |
| \$0                                         | 16.349 | 116.915                         | 7.181                           |  |