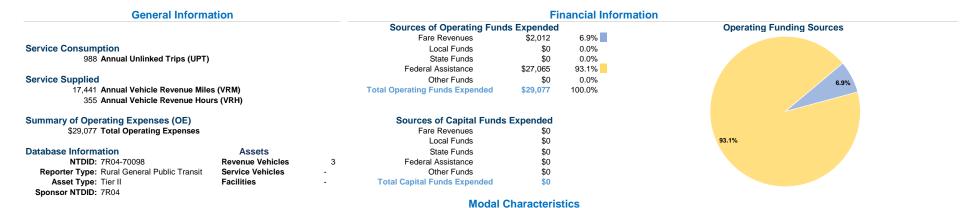

# Vehicles Operated

at Maximum Service

|                 | Directly | Purchased      | Operating | Fare     | Uses of Capital             | Annual Vehicle |
|-----------------|----------|----------------|-----------|----------|-----------------------------|----------------|
| Mode            | Operated | Transportation | Expenses  | Revenues | Funds Annual Unlinked Trips | Revenue Miles  |
| Demand Response | 3        | -              | \$29,077  | \$2,012  | \$0 988                     | 17,441         |
| Total           | 3        | -              | \$29,077  | \$2,012  | \$0 988                     | 17,441         |