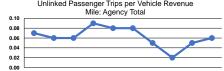

Unlinked Passenger Trips per Vehicle Revenue

Annual Vehicle Revenue Hours 355 355

Unlinked Trips per

2.8

2.8

Vehicle Revenue Hour

Service Effectiveness

Unlinked Trips per

0.1

0.1

Passenger Trip Vehicle Revenue Mile

\$29.43

\$29.43

Operating Expenses per Unlinked

Mode

Total

Demand Response