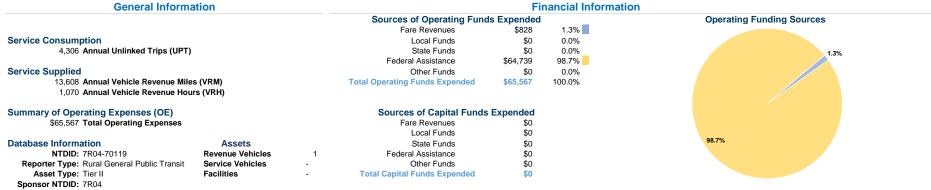

# **Vehicles Operated**

at Maximum Service

| Mode            | Directly<br>Operated | Purchased<br>Transportation | Operating<br>Expenses | Fare<br>Revenues | Uses of Capital<br>Funds Annual Unlinked Trips | Annual Vehicle<br>Revenue Miles | Annual Vehicle<br>Revenue Hours |
|-----------------|----------------------|-----------------------------|-----------------------|------------------|------------------------------------------------|---------------------------------|---------------------------------|
| Demand Response | 1                    | -                           | \$65,567              | \$828            | \$0 4,306                                      | 13,608                          | 1,070                           |
| Total           | 1                    | -                           | \$65,567              | \$828            | \$0 4,306                                      | 13,608                          | 1,070                           |

#### Service Efficiency

| Mode            | Operating Expenses per<br>Vehicle Revenue Mile | Operating Expenses per<br>Vehicle Revenue Hour |
|-----------------|------------------------------------------------|------------------------------------------------|
| Demand Response | \$4.82                                         | \$61.28                                        |
| Total           | \$4.82                                         | \$61.28                                        |