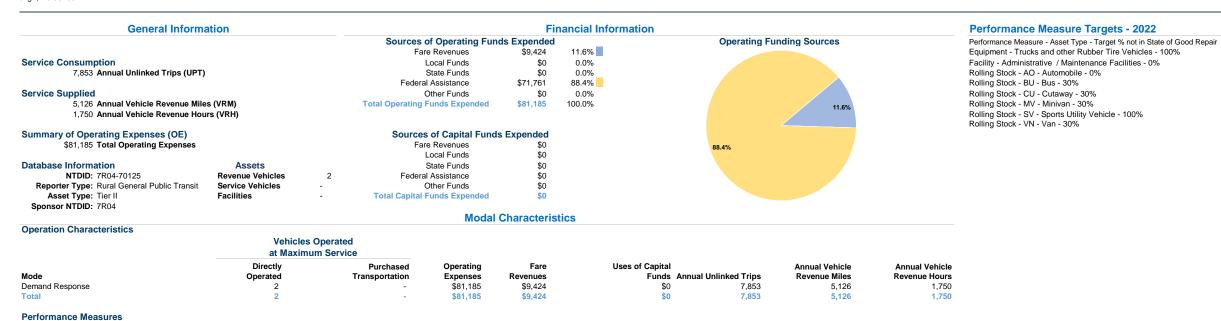

P.O. Box 87 Neligh, Ne 68756-1447

202 M St

Mode

Total

\$20.00 \$15.00 \$10.00

Demand Response

Operating Expense per Vehicle Revenue Mile: Agency Total

16

Service Efficiency

Operating Expenses per Vehicle Revenue Hour

Unlinked Passenger Trips per Vehicle Revenue Mile: Agency Total

\$46.39

\$46.39

Operating Expenses per

Vehicle Revenue Mile

\$15.84

\$15.84

2.50

## Service Effectiveness

| Mode            | Operating Expenses<br>per Unlinked<br>Passenger Trip | Unlinked Trips per<br>Vehicle Revenue Mile | Unlinked Trips per<br>Vehicle Revenue Hour |
|-----------------|------------------------------------------------------|--------------------------------------------|--------------------------------------------|
| Demand Response | \$10.34                                              | 1.5                                        | 4.5                                        |
| Total           | \$10.34                                              | 1.5                                        | 4.5                                        |