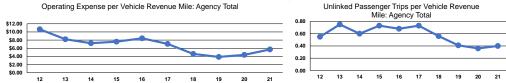

## Performance Measures

|                 | Service Effi                                   | ciency                                         |                 | Service Effectiveness                                |                                            |                                            |
|-----------------|------------------------------------------------|------------------------------------------------|-----------------|------------------------------------------------------|--------------------------------------------|--------------------------------------------|
| Mode            | Operating Expenses per<br>Vehicle Revenue Mile | Operating Expenses per<br>Vehicle Revenue Hour | Mode            | Operating Expenses<br>per Unlinked<br>Passenger Trin | Unlinked Trips per<br>Vehicle Revenue Mile | Unlinked Trips per<br>Vehicle Revenue Hour |
| Demand Response |                                                |                                                | Demand Response |                                                      |                                            |                                            |
| Demand Response | \$5.72                                         | \$22.85                                        | Demanu Response | \$14.24                                              | 0.4                                        | 1.0                                        |
| Total           | \$5.72                                         | \$22.85                                        | Total           | \$14.24                                              | 0.4                                        | 1.6                                        |
|                 | A                                              | 15 T VI 1 5                                    |                 |                                                      |                                            |                                            |