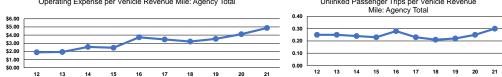

#### Performance Measures

|                                                | Service Effi                                   | iciency                                        |                 | Service Effectiveness                                |                                            |                                            |
|------------------------------------------------|------------------------------------------------|------------------------------------------------|-----------------|------------------------------------------------------|--------------------------------------------|--------------------------------------------|
| Mode                                           | Operating Expenses per<br>Vehicle Revenue Mile | Operating Expenses per<br>Vehicle Revenue Hour | Mode            | Operating Expenses<br>per Unlinked<br>Passenger Trip | Unlinked Trips per<br>Vehicle Revenue Mile | Unlinked Trips per<br>Vehicle Revenue Hour |
| Demand Response                                | \$4.87                                         | \$43.92                                        | Demand Response | \$16.20                                              | 0.3                                        | 2.7                                        |
| Total                                          | \$4.87                                         | \$43.92                                        | Total           | \$16.20                                              | 0.3                                        | 2.7                                        |
| Operating Expense per Vehicle Revenue Mile: Ad | gency Total Unlinke                            | ed Passenger Trips per Vehicle Revenue         |                 |                                                      |                                            |                                            |