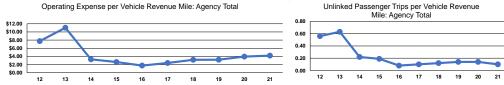

#### Performance Measures

|                 | Service Effi                                   | ciency                                         |                 | Service Effectiveness                                |                                            |                                            |
|-----------------|------------------------------------------------|------------------------------------------------|-----------------|------------------------------------------------------|--------------------------------------------|--------------------------------------------|
| Mode            | Operating Expenses per<br>Vehicle Revenue Mile | Operating Expenses per<br>Vehicle Revenue Hour | Mode            | Operating Expenses<br>per Unlinked<br>Passenger Trin | Unlinked Trips per<br>Vehicle Revenue Mile | Unlinked Trips per<br>Vehicle Revenue Hour |
| Demand Response | \$4.19                                         | \$99.85                                        | Demand Response | \$41.20                                              | 0.1                                        | 2.4                                        |
| Total           | \$4.19                                         | \$99.85                                        | Total           | \$41.20                                              | 0.1                                        | 2.4                                        |
|                 |                                                |                                                |                 |                                                      |                                            |                                            |