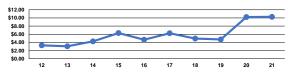

| 0 8,759                           | 854                             |
| Total           | 2                    | -                           | \$89,930              | \$911            | \$0 4,80                                      | 8,759                             | 854                             |

### **Performance Measures**

Demand Response

Mode

Total

#### Service Efficiency

Operating Expenses per Operating Expenses per Vehicle Revenue Mile Vehicle Revenue Hour \$10.27 \$105.30 \$10.27 \$105.30

Service Effectiveness Operating Expenses per Unlinked Unlinked Trips per Unlinked Trips per Passenger Trip Vehicle Revenue Mile Vehicle Revenue Hour Mode Demand Response \$18.74 0.5 5.6 Total \$18.74 0.5 5.6

### Operating Expense per Vehicle Revenue Mile: Agency Total





## **Performance Measure Targets - 2022**

Performance Measure - Asset Type - Target % not in State of Good Repair

Equipment - Trucks and other Rubber Tire Vehicles - 100%

Facility - Administrative / Maintenance Facilities - 0%

Rolling Stock - AO - Automobile - 0%

Rolling Stock - BU - Bus - 30%

Rolling Stock - CU - Cutaway - 30%

Rolling Stock - MV - Minivan - 30%

Rolling Stock - SV - Sports Utility Vehicle - 100%

Rolling Stock - VN - Van - 30%