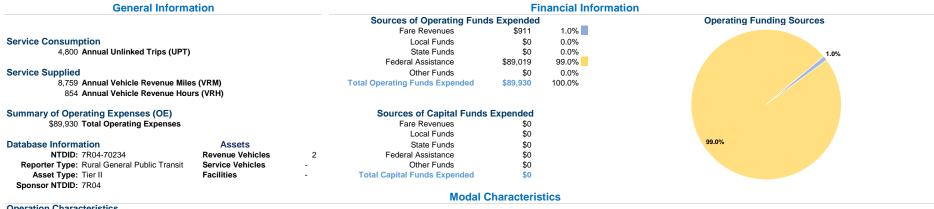

### **Central City** 2021 Annual Agency Profile

1515 17Th St P.O. Box 418 Central City, Ne 68826-1823



### **Operation Characteristics**

# **Vehicles Operated**

at Maximum Service

| Mode            | Directly<br>Operated | Purchased<br>Transportation | Operating<br>Expenses | Fare<br>Revenues | Uses of Capital<br>Funds Annual Unlinked Trip | Annual Vehicle<br>s Revenue Miles | Annual Vehicle<br>Revenue Hours |
|-----------------|----------------------|-----------------------------|-----------------------|------------------|-----------------------------------------------|-----------------------------------|---------------------------------|
| Demand Response | . 2                  | • -                         | \$89,930              | \$911            | \$0 4,80                                      | 0 8,759                           | 854                             |
| Total