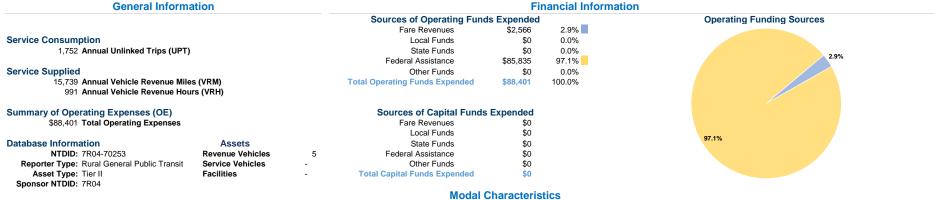

# **Vehicles Operated** at Maximum Service

|                 | Directly | Purchased      | Operating | Fare     | Uses of Capital |              | Annual Vehicle |  |
|-----------------|----------|----------------|-----------|----------|-----------------|--------------|----------------|--|
| Mode            | Operated | Transportation | Expenses  | Revenues | Funds Annual Un | linked Trips | Revenue Miles  |  |
| Demand Response | 2        | -              | \$88,401  | \$2,566  | \$0             | 1,752        | 15,739         |  |
| Total           | 2        | _              | \$88,401  | \$2.566  | \$0             | 1.752        | 15.739         |  |