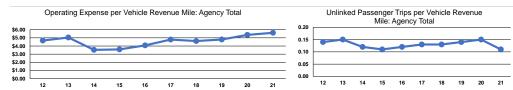

#### Service Efficiency

|                 | Service Eff            | ficiency               |                 | Service Effectiveness |                      |                      |
|-----------------|------------------------|------------------------|-----------------|-----------------------|----------------------|----------------------|
|                 |                        |                        |                 | Operating Expenses    |                      |                      |
|                 | Operating Expenses per | Operating Expenses per |                 | per Unlinked          | Unlinked Trips per   | Unlinked Trips per   |
| Mode            | Vehicle Revenue Mile   | Vehicle Revenue Hour   | Mode            | Passenger Trip        | Vehicle Revenue Mile | Vehicle Revenue Hour |
| Demand Response | \$5.62                 | \$89.20                | Demand Response | \$50.46               | 0.1                  | 1.8                  |
| Total           | \$5.62                 | \$89.20                | Total           | \$50.46               | 0.1                  | 1.8                  |