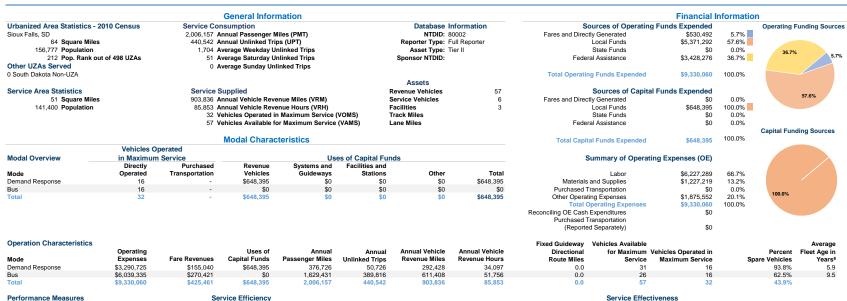

## Performance Measures

Operating Expense per Vehicle Revenue

Operating Expenses per Operating Expenses per Vehicle Revenue Mile Mode Vehicle Revenue Hour Demand Response \$11.25 \$96.51 \$116.69 Bus \$9.88 Total \$10.32