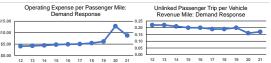

Operating Expense per Passenger Mile:

Operating Expenses per

Passenger Mile

\$8.74

Unlinked Trips per

0.6

0.5

Unlinked Trips per