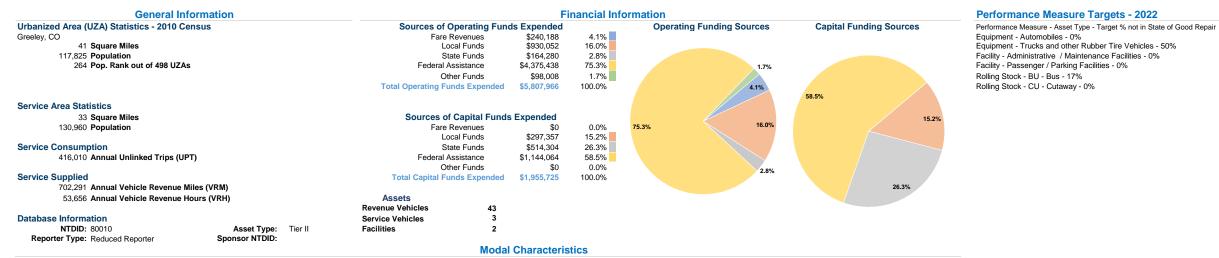

http://www.greeleyevanstransit.com/ 1001 11Th Ave Greeley, Co 80631-3823



## Operation Characteristics

Vehicles Operated at Maximum Service Uses of Directly Purchased Fare Capital Annual Annual Vehicle Annual Vehicle Average Fleet Age Operating Mode Operated Transportation Expenses Revenues Funds Unlinked Trips **Revenue Miles Revenue Hours** in Years<sup>a</sup> Demand Response \$898,451 \$37,667 \$712,775 17,345 107,566 11,042 2.9 7 Bus 17 \$4,909,515 \$202,521 \$1,242,950 398,665 594,725 42,614 5.0 \$240.188 \$1.955.725 53.656 Total 24 \$5,807,966 416.010 702,291

## Performance Measures

|                                                 | Service Efficiency                                     |                                                |                                | Service Effectiveness                                |