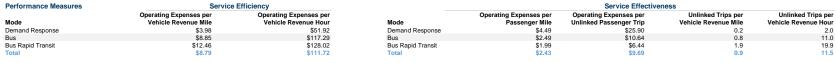

## Operation Characteristics

| Operation Characteristics |                |               |               |                 |                |                |                | Fixed Guideway | Vehicles Available |                      |                | Average            |
|---------------------------|----------------|---------------|---------------|-----------------|----------------|----------------|----------------|----------------|--------------------|----------------------|----------------|--------------------|
|                           | Operating      |               | Uses of       | Annual          | Annual         | Annual Vehicle | Annual Vehicle | Directional    | for Maximum        | /ehicles Operated in | Percent        | Fleet Age in       |
| Mode                      | Expenses       | Fare Revenues | Capital Funds | Passenger Miles | Unlinked Trips | Revenue Miles  | Revenue Hours  | Route Miles    | Service            | Maximum Service      | Spare Vehicles | Years <sup>a</sup> |
| Demand Response           | \$749,789 1    | \$31,974 1    | \$241,947     | 166,822         | 28,948         | 188,199        | 14,440         | 0.0            | 14                 | 13 ¹                 | 7.7%           | 1.5                |
| Bus                       | \$10,647,360 1 | \$1,559,667 1 | \$1,707,365   | 4,278,462       | 1,000,960      | 1,202,446      | 90,781         | 5.9            | 52                 | 30 1                 | 73.3%          | 7.1                |
| Bus Rapid Transit         | \$2,815,049    | \$443,547     | \$0           | 1,414,911       | 437,037        | 225,841        | 21,989         | 9.8            | 8                  | 6                    | 33.3%          | 7.3                |
| Total                     | \$14,212,198   | \$2,035,188   | \$1,949,312   | 5,860,195       | 1,466,945      | 1,616,486      | 127,210        | 15.7           | 74                 | 49                   | 33.8%          |                    |