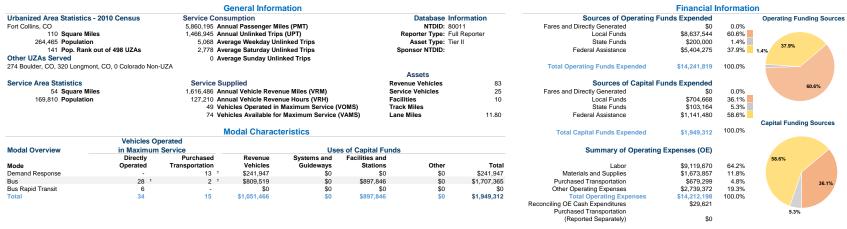

## Operation Characteristics

| Operation Characteristics |                |               |               |                 |                |                |                | Fixed Guideway | Vehicles Available |                      |                | Average            |
|---------------------------|----------------|---------------|---------------|-----------------|----------------|----------------|----------------|----------------|--------------------|----------------------|----------------|--------------------|
|                           | Operating      |               | Uses of       | Annual          | Annual         | Annual Vehicle | Annual Vehicle | Directional    | for Maximum        | /ehicles Operated in | Percent        | Fleet Age in       |
| Mode                      | Expenses       | Fare Revenues | Capital Funds | Passenger Miles | Unlinked Trips | Revenue Miles  | Revenue Hours  | Route Miles    | Service            | Maximum Service      | Spare Vehicles | Years <sup>a</sup> |
| Demand Response           | \$749,789 1    | \$31,974 1    | \$241,947     | 166,822         | 28,948         | 188,199        | 14,440         | 0.0            | 14                 | 13 ¹                 | 7.7%           | 1.5                |
| Bus                       | \$10,647,360 1 | \$1,559,667 1 | \$1,707,365   | 4,278,462       | 1,000,960      | 1,202,446      | 90,781         | 5.9            | 52                 | 30 1                 | 73.3%          | 7.1                |
| Bus Rapid Transit         | \$2,815,049    | \$443,547     | \$0           | 1,414,911       | 437,037        | 225,841        | 21,989         | 9.8            | 8                  | 6                    | 33.3%          | 7.3                |
| Total                     | \$14,212,198   | \$2,035,188   | \$1,949,312   | 5,860,195       | 1,466,945      | 1,616,486      | 127,210        | 15.7           | 74                 | 49                   | 33.8%          |                    |