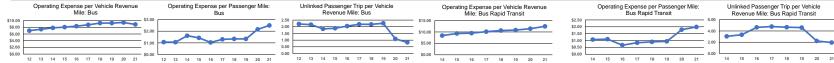

| 7.7%           | 1.5                |
| Bus                       | \$10,647,360 1 | \$1,559,667 1 | \$1,707,365   | 4,278,462       | 1,000,960      | 1,202,446      | 90,781         | 5.9            | 52                 | 30 1                 | 73.3%          | 7.1                |
| Bus Rapid Transit         | \$2,815,049    | \$443,547     | \$0           | 1,414,911       | 437,037        | 225,841        | 21,989         | 9.8            | 8                  | 6                    | 33.3%          | 7.3                |
| Total                     | \$14,212,198   | \$2,035,188   | \$1,949,312   | 5,860,195       | 1,466,945      | 1,616,486      | 127,210        | 15.7           | 74                 | 49                   | 33.8%          |                    |





aDemand Response - Taxi (DR/TX) and non-dedicated fleets do not report fleet age data \*Includes data for a contract with another reporter.

\*This agency has a purchased transportation relationship in which they buy service from WHC FTC, LLC dba zTrip (NTDID: Entity that Does Not Report to NTD), and in which the data are captured in this report for mode DR/TX.

This agency has a purchased transportation relationship in which they buy service from WHC FTC, LLC dba zTrip (NTDID: Entity that Does Not Report to NTD), and in which the data are captured in this report for mode MB/PT.

## **Performance Measure Targets - 2022**

Performance Measure - Asset Type - Target % not in State of Good Repair

Mr. Drew Brooks

(970) 221-6386

Equipment - Automobiles - 7%

Equipment - Trucks and other Rub