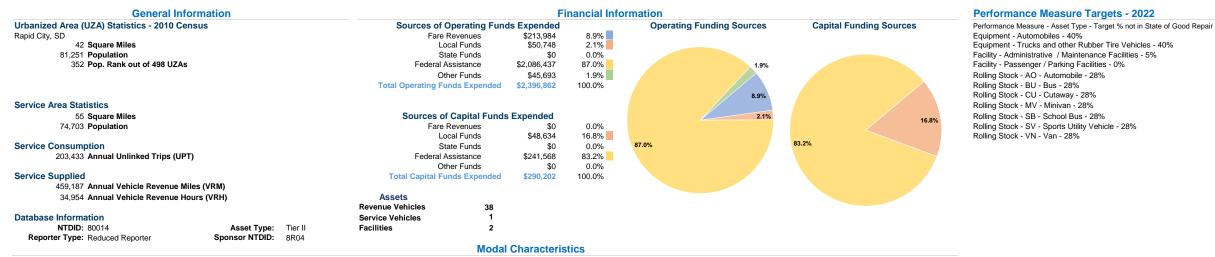

## **Operation Characteristics**

Vehicles Operated at Maximum Service Uses of Directly Purchased Operating Fare Capital Annual Annual Vehicle Annual Vehicle Average Fleet Age Mode Operated Transportation Expenses Revenues Funds Unlinked Trips **Revenue Miles Revenue Hours** in Years<sup>a</sup> Demand Response 12 \$1,065,824 \$99,401 \$239,165 193,771 41,350 15,190 Bus 6 \$1,331,038 \$114,583 \$51,037 162,083 265,416 19,764 34,954 Total 18 \$2,396,862 \$213,984 \$290,202 203.433 459.187