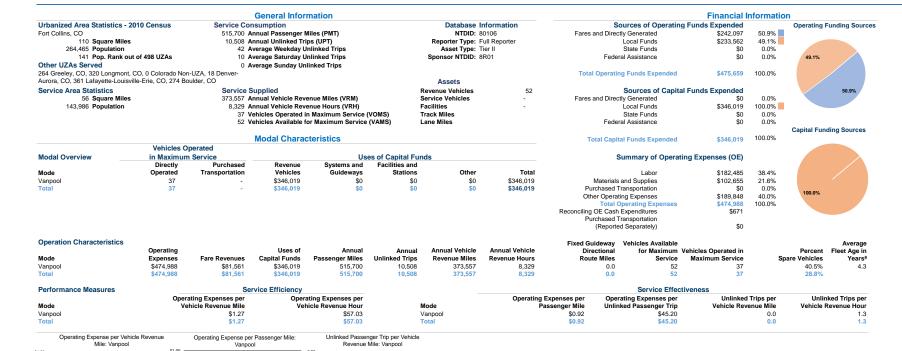

12 13 14 15 16 17 18 19 20 21

<sup>a</sup>Demand Response - Taxi (DR/TX) and non-dedicated fleets do not report fleet age data.

## Performance Measure Targets - 2022

Performance Measure - Asset Type - Target % not in State of Good Repair

Equipment - Automobiles - 58%

Equipment - Trucks and other Rubber Tire Vehicles - 31%

Facility - Administrative / Maintenance Facilities - 10%

Facility - Passenger / Parking Facilities - 3%

Rolling Stock - AO - Automobile - 38% Rolling Stock - BR - Over-the-road Bus - 12%

Rolling Stock - BU - Bus - 30%

Rolling Stock - CU - Cutaway - 25%

Rolling Stock - MV - Minivan - 34%

Rolling Stock - OR - Other - 11%

Rolling Stock - SB - School Bus - 100% Rolling Stock - SV - Sports Utility Vehicle - 13%

Rolling Stock - TR - Aerial Tramway - 87% Rolling