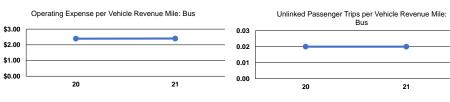

Rolling Stock - VN - Van - 17%

Unlinked Trips per

1.5

0.7

1.3

Vehicle Revenue Hour

Unlinked Trips per

0.1

0.0

0.1

Vehicle Revenue Mile