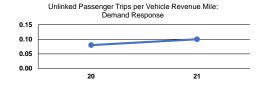

## Operating Expenses per Unlinked Operating Expenses per Operating Expenses per Vehicle Revenue Mile Vehicle Revenue Hour Passenger Trip Mode Mode Demand Response \$4.49 \$66.55 Demand Response \$2.40 \$91.09 Bus Bus Total \$3.38 \$74.05 Total