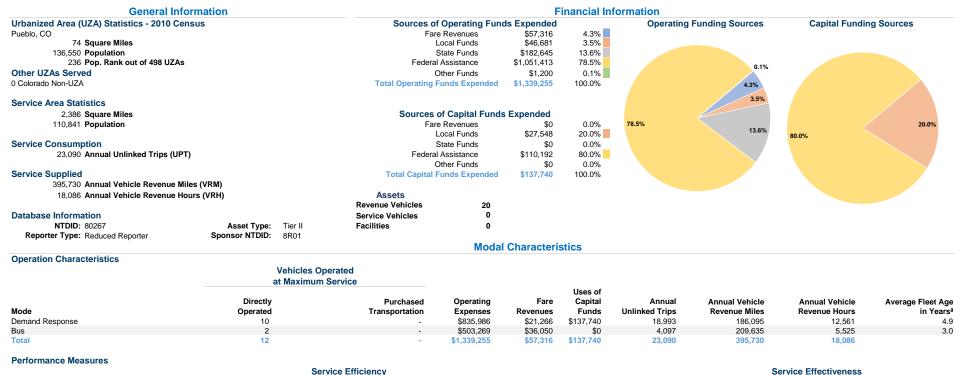

## Operating Expenses per Unlinked Operating Expenses per Operating Expenses per Vehicle Revenue Mile Vehicle Revenue Hour Passenger Trip Mode Mode Demand Response \$4.49 \$66.55 Demand Response \$2.40 \$91.09 Bus Bus Total \$3.38 \$74.05 Total