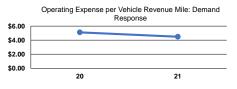

Rolling Stock - VN - Van - 17%

Unlinked Trips per

1.5

0.7

1.3

Vehicle Revenue Hour

Unlinked Trips per

0.1

0.0

0.1

Vehicle Revenue Mile