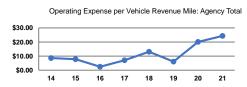

# Service Efficiency

| Operating Expenses per | Operating Expenses pe |  |  |
|------------------------|-----------------------|--|--|
| Vehicle Revenue Mile   | Vehicle Revenue Hou   |  |  |
| \$24.33                | \$156.78              |  |  |
| \$24.33                | \$156.78              |  |  |