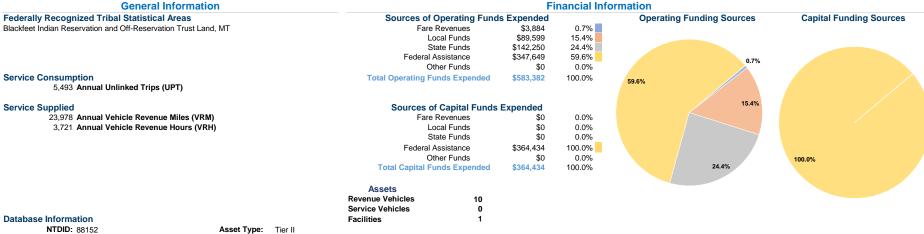

## **Vehicles Operated** at Maximum Service

|                 | Directly | Purchased      | Operating | Fare     | Capital   | Annual         | Annual Vehicle | Annual Vehicle | Average Fleet Age     |
|-----------------|----------|----------------|-----------|----------|-----------|----------------|----------------|----------------|-----------------------|
| Mode            | Operated | Transportation | Expenses  | Revenues | Funds     | Unlinked Trips | Revenue Miles  | Revenue Hours  | in Years <sup>a</sup> |
| Demand Response | 10       | -              | \$583,382 | \$3,884  | \$364,434 | 5,493          | 23,978         | 3,721          | 5.4                   |
| Total           | 10       | -              | \$583,382 | \$3,884  | \$364,434 | 5,493          | 23,978         | 3,721          |                       |