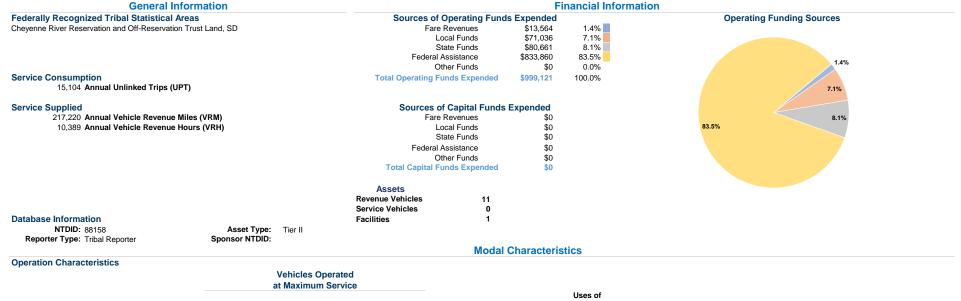

24 E St Eagle Butte, Sd 57625-0590

Mr. Ron Baumgart P.O. Box 590 605-945-2360

**Annual Vehicle** 

**Revenue Miles** 

217,220

217,220

**Annual Vehicle** 

Revenue Hours

10,389

10,389

Average Fleet Age

in Yearsa

3.4

1.5

1.5

Demand Response

Mode

Operating

**Expenses** 

\$999,121

Fare

Revenues

\$13,564

\$13,564

Capital

Funds

\$0

\$0

Annual

15,104

15,104

Unlinked Trips