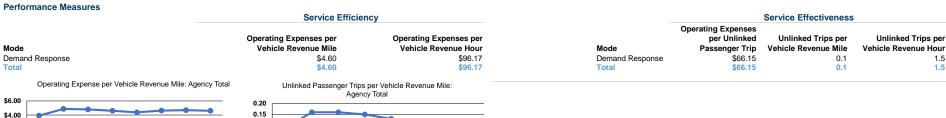

10,389

10,389

Average Fleet Age

in Yearsa

3.4

1.5

1.5

Demand Response

Mode

Operating

**Expenses** 

\$999,121

Fare

Revenues

\$13,564

\$13,564

Directly

0.10

0.05

0.00

Operated