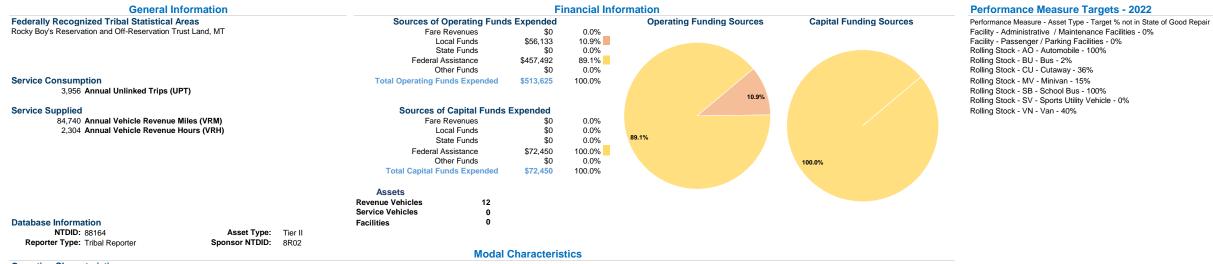

## Performance Measures

|                                                      | Service Efficie                                | ency                                           |                 | Service Effectiveness                                |                                            |                                            |  |
|------------------------------------------------------|------------------------------------------------|------------------------------------------------|-----------------|------------------------------------------------------|--------------------------------------------|--------------------------------------------|--|
| Mode                                                 | Operating Expenses per<br>Vehicle Revenue Mile | Operating Expenses per<br>Vehicle Revenue Hour | Mode            | Operating Expenses<br>per Unlinked<br>Passenger Trip | Unlinked Trips per<br>Vehicle Revenue Mile | Unlinked Trips per<br>Vehicle Revenue Hour |  |
| Demand Response                                      | \$6.06                                         | \$222.93                                       | Demand Response | \$129.83                                             | 0.0                                        | 1.7                                        |  |
| Bus                                                  | \$0.00                                         | \$0.00                                         | Bus             | \$0.00                                               | 0.0                                        | 0.0                                        |  |
| Total                                                | \$6.06                                         | \$222.93                                       | Total           | \$129.83                                             | 0.0                                        | 1.7                                        |  |
| Operating Expense per Vehicle Revenue Mile: Agency T | otal Unlinked Passenger Trip                   | s per Vehicle Revenue Mile:                    |                 |                                                      |                                            |                                            |  |