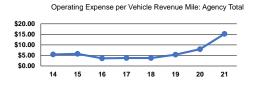

## **Performance Measures**

| Mode            | Operating Expenses per<br>Vehicle Revenue Mile | Operating Expenses per<br>Vehicle Revenue Hour |  |  |  |
|-----------------|------------------------------------------------|------------------------------------------------|--|--|--|
| Demand Response | \$15.25                                        | \$489.04                                       |  |  |  |
| Bus             | \$0.00                                         | \$0.00                                         |  |  |  |
| Total           | \$15.25                                        | \$489.04                                       |  |  |  |