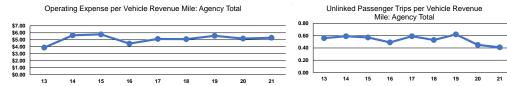

## Performance Measures

|       | Service Effi           | ciency                 |       |                                    | Service Effectiveness |                      |
|-------|------------------------|------------------------|-------|------------------------------------|-----------------------|----------------------|
|       | Operating Expenses per | Operating Expenses per |       | Operating Expenses<br>per Unlinked | Unlinked Trips per    | Unlinked Trips per   |
| Mode  | Vehicle Revenue Mile   | Vehicle Revenue Hour   | Mode  | Passenger Trip                     | Vehicle Revenue Mile  | Vehicle Revenue Hour |
| Bus   | \$5.29                 | \$113.65               | Bus   | \$12.82                            | 0.4                   | 8.9                  |
| Total | \$5.29                 | \$113.65               | Total | \$12.82                            | 0.4                   | 8.9                  |