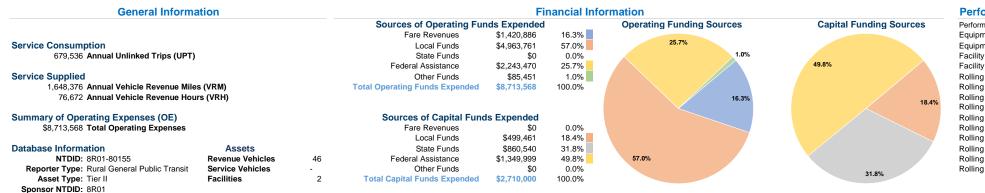

## Modal Characteristics

|       |                      | Vehicles Operated<br>at Maximum Service |                       |                  |                                |                  |                                 |                                 |
|-------|----------------------|-----------------------------------------|-----------------------|------------------|--------------------------------|------------------|---------------------------------|---------------------------------|
| Mode  | Directly<br>Operated | Purchased<br>Transportation             | Operating<br>Expenses | Fare<br>Revenues | Uses of Capital<br>Funds Annua | I Unlinked Trips | Annual Vehicle<br>Revenue Miles | Annual Vehicle<br>Revenue Hours |
| Bus   | 21                   | · · ·                                   | \$8,713,568           | \$1,420,886      | \$2,710,000                    | 679,536          | 1,648,376                       | 76,672                          |
| Total | 21                   | -                                       | \$8,713,568           | \$1,420,886      | \$2,710,000                    | 679,536          | 1,648,376                       | 76,672                          |