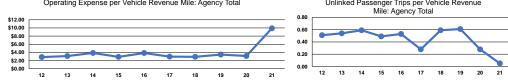

## Performance Measures

|                                            | Service Effi                                   | ciency                                         |                 | Service Effectiveness                                |                                            |                                            |  |
|--------------------------------------------|------------------------------------------------|------------------------------------------------|-----------------|------------------------------------------------------|--------------------------------------------|--------------------------------------------|--|
| Mode                                       | Operating Expenses per<br>Vehicle Revenue Mile | Operating Expenses per<br>Vehicle Revenue Hour | Mode            | Operating Expenses<br>per Unlinked<br>Passenger Trip | Unlinked Trips per<br>Vehicle Revenue Mile | Unlinked Trips per<br>Vehicle Revenue Hour |  |
| Demand Response                            | \$9.92                                         | \$189.82                                       | Demand Response | \$195.16                                             | 0.1                                        | 1.0                                        |  |
| Total                                      | \$9.92                                         | \$189.82                                       | Total           | \$195.16                                             | 0.1                                        | 1.0                                        |  |
| Operating Expense per Vehicle Revenue Mile | : Agency Total Unlinke                         | d Passenger Trips per Vehicle Revenue          |                 |                                                      |                                            |                                            |  |