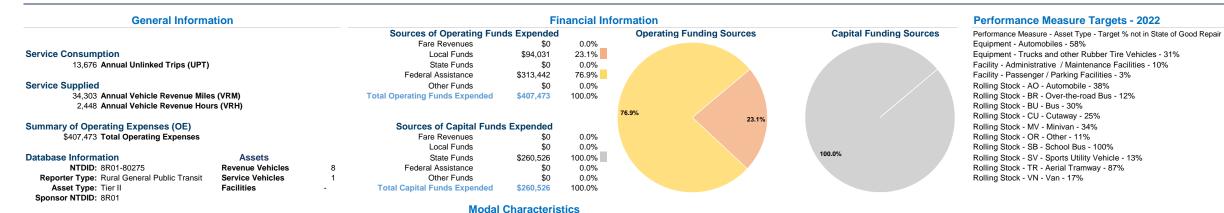

## Performance Measures

|                 | Service Effi           | Service Efficiency     |                 | Service Effectiveness              |                      |  |
|-----------------|------------------------|------------------------|-----------------|------------------------------------|----------------------|--|
|                 | Operating Expenses per | Operating Expenses per |                 | Operating Expenses<br>per Unlinked | Unlinked Trips per   |  |
| Mode            | Vehicle Revenue Mile   | Vehicle Revenue Hour   | Mode            | Passenger Trip                     | Vehicle Revenue Mile |  |
| Demand Response | \$12.31                | \$169.69               | Demand Response | \$33.25                            | 0.4                  |  |
| Bus             | \$9.79                 | \$148.98               | Bus             | \$18.18                            | 0.5                  |  |
| Total           | \$11.88                | \$166.45               | Total           | \$29.79                            | 0.4                  |  |