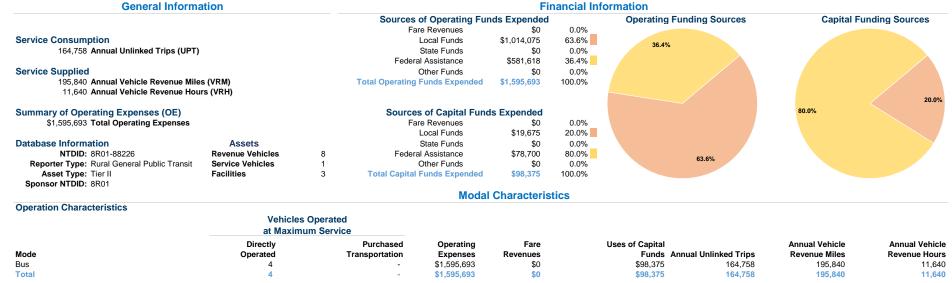

## Town of Telluride dba Galloping Goose 2021 Annual Agency Profile

Service Effectiveness

Unlinked Trips per

0.8

0.8

Vehicle Revenue Mile

Unlinked Trips per

14.2

14.2

Vehicle Revenue Hour

Operating Expenses

Mode

Bus

**Total** 

per Unlinked

\$9.69

\$9.69

Passenger Trip

113 W Columbia Ave Telluride, Co 81435-0000

**Performance Measures** 

Operating Expense per Vehicle Revenue Mile: Agency Total

Mode

Total

Bus

\$15.00 \$10.00 \$5.00



Operating Expenses per

Unlinked Passenger Trips per Vehicle Revenue Mile: Agency Total

Vehicle Revenue Hour

\$137.09

\$137.09

Service Efficiency

Operating Expenses per

Vehicle Revenue Mile

\$8.15

\$8.15

## Performance Measure Targets - 2022

Performance Measure - Asset Type - Target % not in State of Good Repair

Equipment - Automobiles - 58%

Equipment - Trucks and other Rubber Tire Vehicles - 31% Facility - Administrative / Maintenance Facilities - 10%

Facility - Passenger / Parking Facilities - 3%

Rolling Stock - AO - Automobile - 38%

Rolling Stock - BR - Over-the-road Bus - 12%

Rolling Stock - BU - Bus - 30%

oiling Stock - BU - Bus - 30%

Rolling Stock - CU - Cutaway - 25%

Rolling Stock - MV - Minivan - 34%

Rolling Stock - OR - Other - 11%

Rolling Stock - SB - Schoo