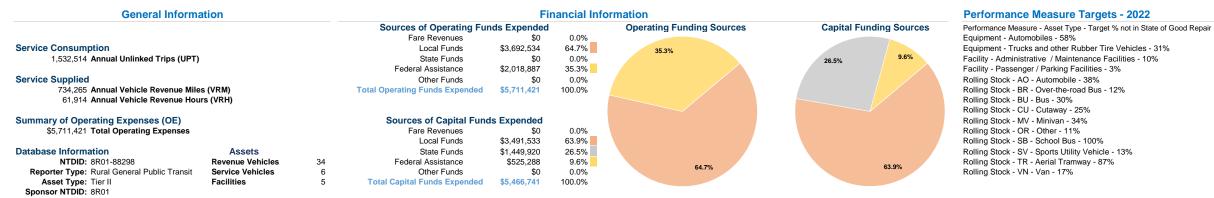

## Modal Characteristics

|                 | Vehicles C<br>at Maximur |                             |                       |                  |                               |                   |                                 |                                 |
|-----------------|--------------------------|-----------------------------|-----------------------|------------------|-------------------------------|-------------------|---------------------------------|---------------------------------|
| Mode            | Directly<br>Operated     | Purchased<br>Transportation | Operating<br>Expenses | Fare<br>Revenues | Uses of Capital<br>Funds Annu | al Unlinked Trips | Annual Vehicle<br>Revenue Miles | Annual Vehicle<br>Revenue Hours |
| Demand Response | 1                        | -                           | \$529                 | \$0              | \$0                           | 18                | 68                              | 10                              |
| Bus             | 26                       | -                           | \$5,710,892           | \$0              | \$5,466,741                   | 1,532,496         | 734,197                         | 61,904                          |
| Total           | 27                       |                             | \$5,711,421           | \$0              | \$5,466,741                   | 1,532,514         | 734,265                         | 61,914                          |

## **Performance Measures**

**Operation Characteristics** 

|                 | Service Effi                                   |                                                |                 |
|-----------------|------------------------------------------------|------------------------------------------------|-----------------|
| Mode            | Operating Expenses per<br>Vehicle Revenue Mile | Operating Expenses per<br>Vehicle Revenue Hour | Mode            |
| Demand Response | \$7.78                                         | \$52.90                                        | Demand Response |
| Bus             | \$7.78                                         | \$92.25                                        | Bus             |
| Total           | \$7.78                                         | \$92.25                                        | Total           |