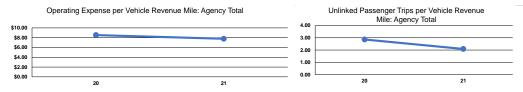

https://www.vailgov.com/bus-information 75 S Frontage Rd

Vail, Co 81657-5043

Service Effectiveness

Unlinked Trips per

0.3

2.1

2.1

Vehicle Revenue Mile

Unlinked Trips per

1.8 24.8

24.8

Vehicle Revenue Hour

Operating Expenses per Unlinked

Passenger Trip

\$29.39

\$3.73

\$3.73

## **Performance Measures**

**Operation Characteristics** 

|                 | Service Effi                                   |                                                |                 |
|-----------------|------------------------------------------------|------------------------------------------------|-----------------|
| Mode            | Operating Expenses per<br>Vehicle Revenue Mile | Operating Expenses per<br>Vehicle Revenue Hour | Mode            |
| Demand Response | \$7.78                                         | \$52.90                                        | Demand Response |
| Bus             | \$7.78                                         | \$92.25                                        | Bus             |
| Total           | \$7.78                                         | \$92.25                                        | Total           |