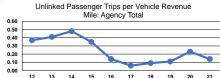

#### Service Efficiency

|                 | Service Efficiency     |                        |                 | Service Effectiveness |                      |                      |
|-----------------|------------------------|------------------------|-----------------|-----------------------|----------------------|----------------------|
|                 |                        |                        |                 | Operating Expenses    |                      |                      |
|                 | Operating Expenses per | Operating Expenses per |                 | per Unlinked          | Unlinked Trips per   | Unlinked Trips per   |
| Mode            | Vehicle Revenue Mile   | Vehicle Revenue Hour   | Mode            | Passenger Trip        | Vehicle Revenue Mile | Vehicle Revenue Hour |
| Demand Response | \$1.89                 | \$40.36                | Demand Response | \$13.24               | 0.1                  | 3.0                  |
| Total           | \$1.89                 | \$40.36                | Total           | \$13.24               | 0.1                  | 3.0                  |
|                 |                        |                        |                 |                       |                      |                      |