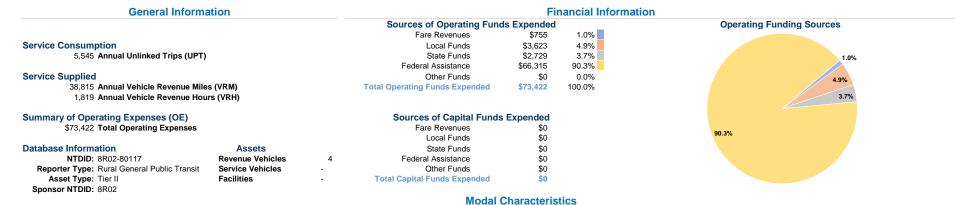

#### **Vehicles Operated** at Maximum Service

Directly Operating Fare **Uses of Capital Annual Vehicle Annual Vehicle** Purchased Funds Annual Unlinked Trips Mode Operated Transportation Expenses Revenues Revenue Miles Revenue Hours Demand Response \$73,422 \$755 5,545 38,815 \$0 \$73,422 \$755 \$0 5.545 38.815 Total

#### Service Efficiency

|                 | Service Efficiency     |                        |                 | Service Effectiveness |                      |                      |
|-----------------|------------------------|------------------------|-----------------|-----------------------|----------------------|----------------------|
|                 |                        |                        |                 | Operating Expenses    |                      |                      |
|                 | Operating Expenses per | Operating Expenses per |                 | per Unlinked          | Unlinked Trips per   | Unlinked Trips per   |
| Mode            | Vehicle Revenue Mile   | Vehicle Revenue Hour   | Mode            | Passenger Trip        | Vehicle Revenue Mile | Vehicle Revenue Hour |
| Demand Response | \$1.89                 | \$40.36                | Demand Response | \$13.24               | 0.1                  | 3.0                  |
| Total           | \$1.89                 | \$40.36                | Total           | \$13.24               | 0.1                  | 3.0                  |
|                 |                        |                        |                 |                       |                      |                      |