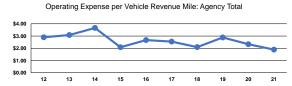

#### Service Efficiency

|                 | Service Efficiency     |                        |                 | Service Effectiveness |                      |                      |
|-----------------|------------------------|------------------------|-----------------|-----------------------|----------------------|----------------------|
|                 |                        |                        |                 | Operating Expenses    |                      |                      |
|                 | Operating Expenses per | Operating Expenses per |                 | per Unlinked          | Unlinked Trips per   | Unlinked Trips per   |
| Mode            | Vehicle Revenue Mile   | Vehicle Revenue Hour   | Mode            | Passenger Trip        | Vehicle Revenue Mile | Vehicle Revenue Hour |
| Demand Response | \$1.89                 | \$40.36                | Demand Response | \$13.24               | 0.1                  | 3.0                  |
| Total           | \$1.89                 | \$40.36                | Total           | \$13.24               | 0.1                  | 3.0                  |
|                 |                        |                        |                 |                       |                      |                      |