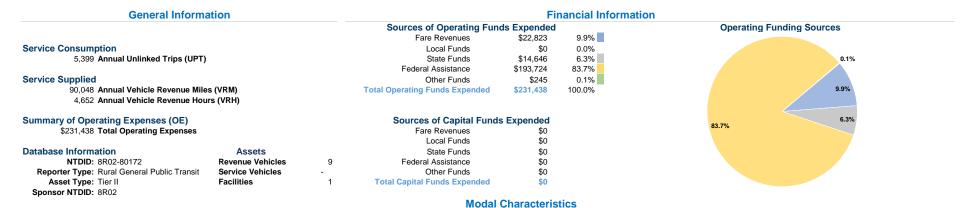

# Vehicles Operated

at Maximum Service

|                 | Directly | Purchased      | Operating | Fare     | Uses of Capital             | Annual Vehicle |   |
|-----------------|----------|----------------|-----------|----------|-----------------------------|----------------|---|
| Mode            | Operated | Transportation | Expenses  | Revenues | Funds Annual Unlinked Trips | Revenue Miles  | 1 |
| Demand Response | 9        | -              | \$231,438 | \$22,823 | \$0 5,399                   | 90,048         |   |
| Total           | 9        |                | \$231,438 | \$22,823 | \$0 5,399                   | 90,048         |   |

#### Service Efficiency

|                 | Operating Expenses per | Operating Expenses per |
|-----------------|------------------------|------------------------|
| Mode            | Vehicle Revenue Mile   | Vehicle Revenue Hour   |
| Demand Response | \$2.57                 | \$49.75                |
| Total           | \$2.57                 | \$49.75                |

#### Service Effectiveness

|                 | Operating Expenses<br>per Unlinked | Unlinked Trips per   | Unlinked Trips per   |
|-----------------|------------------------------------|----------------------|----------------------|
| Mode            | Passenger Trip                     | Vehicle Revenue Mile | Vehicle Revenue Hour |
| Demand Response | \$42.87                            | 0.1                  | 1.2                  |
| Total           | \$42.87                            | 0.1                  | 1.2                  |