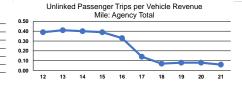

#### Service Effectiveness

|                 | Operating Expenses<br>per Unlinked | Unlinked Trips per   | Unlinked Trips per   |
|-----------------|------------------------------------|----------------------|----------------------|
| Mode            | Passenger Trip                     | Vehicle Revenue Mile | Vehicle Revenue Hour |
| Demand Response | \$42.87                            | 0.1                  | 1.2                  |
| Total           | \$42.87                            | 0.1                  | 1.2                  |