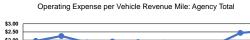

#### Service Efficiency

|                 | Operating Expenses per | Operating Expenses per |
|-----------------|------------------------|------------------------|
| Mode            | Vehicle Revenue Mile   | Vehicle Revenue Hour   |
| Demand Response | \$2.57                 | \$49.75                |
| Total           | \$2.57                 | \$49.75                |