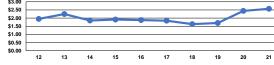

#### Service Efficiency

|                 | Operating Expenses per | Operating Expenses per |
|-----------------|------------------------|------------------------|
| Mode            | Vehicle Revenue Mile   | Vehicle Revenue Hour   |
| Demand Response | \$2.57                 | \$49.75                |
| Total           | \$2.57                 | \$49.75                |