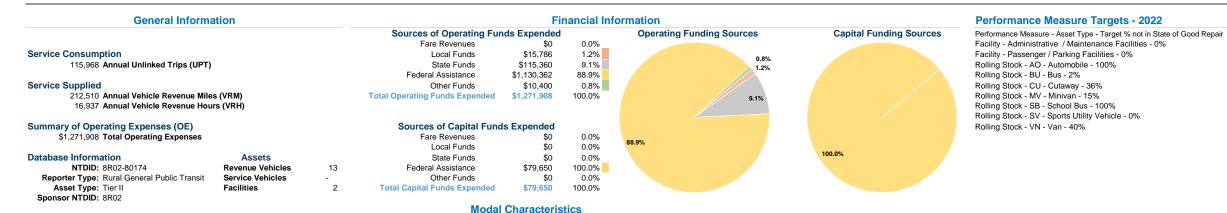

## **Operation Characteristics** Vehicles Operated at Maximum Service Directly Purchased Operating Fare Uses of Capital Annual Vehicle Annual Vehicle Mode Operated Transportation Expenses Funds Annual Unlinked Trips Revenue Miles **Revenue Hours** Revenues \$432,449 \$79,650 9,516 52,486 Demand Response 5 \$0 6,173 \$839,459 \$0 106,452 160,024 10,764 Bus \$0 5 Total 10 \$1,271,908 \$0 \$79,650 115,968 212,510 16,937

## Performance Measures

| r chomanec measures | Service Efficiency     |                        |                 |                    |
|---------------------|------------------------|------------------------|-----------------|--------------------|
|                     | Service Enciency       |                        |                 | · · · · ·          |
|                     |                        |                        |                 | Operating Expenses |
|                     | Operating Expenses per | Operating Expenses per |                 | per Unlinked       |
| Mode                | Vehicle Revenue Mile   | Vehicle Revenue Hour   | Mode            | Passenger Trip     |
| Demand Response     | \$8.24                 | \$70.05                | Demand Response | \$45.44            |
| Bus                 | \$5.25                 | \$77.99                | Bus             | \$7.89             |
| Total               | \$5.99                 | \$75.10                | Total           | \$10.97            |