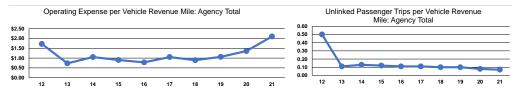

#### Service Efficiency

|         | Service Efficiency     |                        |         | Service Effectiveness |                      |                      |
|---------|------------------------|------------------------|---------|-----------------------|----------------------|----------------------|
|         |                        |                        |         | Operating Expenses    |                      |                      |
|         | Operating Expenses per | Operating Expenses per |         | per Unlinked          | Unlinked Trips per   | Unlinked Trips per   |
| Mode    | Vehicle Revenue Mile   | Vehicle Revenue Hour   | Mode    | Passenger Trip        | Vehicle Revenue Mile | Vehicle Revenue Hour |
| Vanpool | \$2.10                 | \$51.31                | Vanpool | \$28.44               | 0.1                  | 1.8                  |
| Total   | \$2.10                 | \$51.31                | Total   | \$28.44               | 0.1                  | 1.8                  |