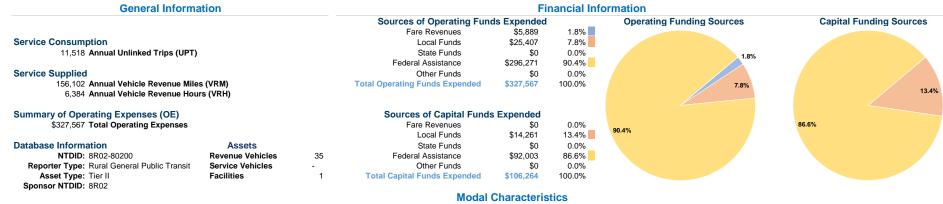

# **Vehicles Operated** at Maximum Service

Directly Purchased Fare **Uses of Capital Annual Vehicle Annual Vehicle** Operating Mode Operated Transportation Expenses Funds Annual Unlinked Trips Revenue Miles Revenue Hours Revenues \$5,889 \$106,264 Vanpool 15 \$327,567 11,518 156,102 6,384 15 \$327,567 \$5.889 \$106,264 11,518 156,102 6,384 Total

#### Service Efficiency

|         | Service Efficiency     |                        |         | Service Effectiveness |                      |                      |
|---------|------------------------|------------------------|---------|-----------------------|----------------------|----------------------|
|         |                        |                        |         | Operating Expenses    |                      |                      |
|         | Operating Expenses per | Operating Expenses per |         | per Unlinked          | Unlinked Trips per   | Unlinked Trips per   |
| Mode    | Vehicle Revenue Mile   | Vehicle Revenue Hour   | Mode    | Passenger Trip        | Vehicle Revenue Mile | Vehicle Revenue Hour |
| Vanpool | \$2.10                 | \$51.31                | Vanpool | \$28.44               | 0.1                  | 1.8                  |
| Total   | \$2.10                 | \$51.31                | Total   | \$28.44               | 0.1                  | 1.8                  |