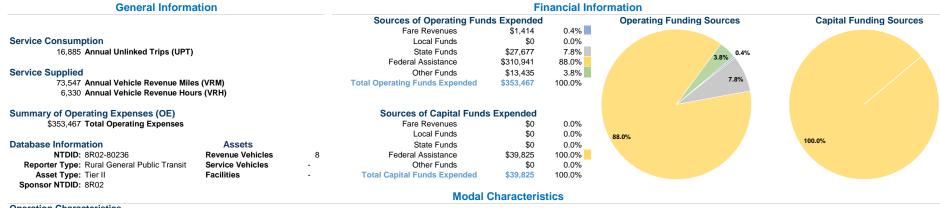

## **Vehicles Operated** at Maximum Service

Directly Purchased Fare Operating Mode Operated Transportation Expenses Revenues Demand Response \$353,467 \$1,414 \$353,467 \$1,414 Total

**Uses of Capital Annual Vehicle Annual Vehicle** Funds Annual Unlinked Trips Revenue Miles Revenue Hours \$39,825 16,885 73,547 6,330 \$39.825 16,885 73,547 6,330

#### Service Efficiency

| Mode            | Operating Expenses per<br>Vehicle Revenue Mile | Operating Expenses per<br>Vehicle Revenue Hour |
|-----------------|------------------------------------------------|------------------------------------------------|
| Demand Response | \$4.81                                         | \$55.84                                        |
| Total           | \$4.81                                         | \$55.84                                        |

|                 | Service Effectiveness                                |                                            |                                            |
|-----------------|------------------------------------------------------|--------------------------------------------|--------------------------------------------|
| Mode            | Operating Expenses<br>per Unlinked<br>Passenger Trip | Unlinked Trips per<br>Vehicle Revenue Mile | Unlinked Trips per<br>Vehicle Revenue Hour |
| Demand Response | \$20.93                                              | 0.2                                        | 2.7                                        |
| Total           | \$20.93                                              | 0.2                                        | 2.7                                        |