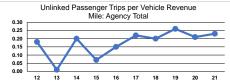

|                 | Service Effectiveness                                |                                            |                                            |
|-----------------|------------------------------------------------------|--------------------------------------------|--------------------------------------------|
| Mode            | Operating Expenses<br>per Unlinked<br>Passenger Trip | Unlinked Trips per<br>Vehicle Revenue Mile | Unlinked Trips per<br>Vehicle Revenue Hour |
| Demand Response | \$20.93                                              | 0.2                                        | 2.7                                        |
| Total           | \$20.93                                              | 0.2                                        | 2.7                                        |