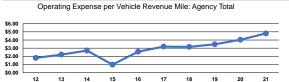

#### Service Efficiency

| Mode            | Operating Expenses per<br>Vehicle Revenue Mile | Operating Expenses per<br>Vehicle Revenue Hour |
|-----------------|------------------------------------------------|------------------------------------------------|
| Demand Response | \$4.81                                         | \$55.84                                        |
| Total           | \$4.81                                         | \$55.84                                        |